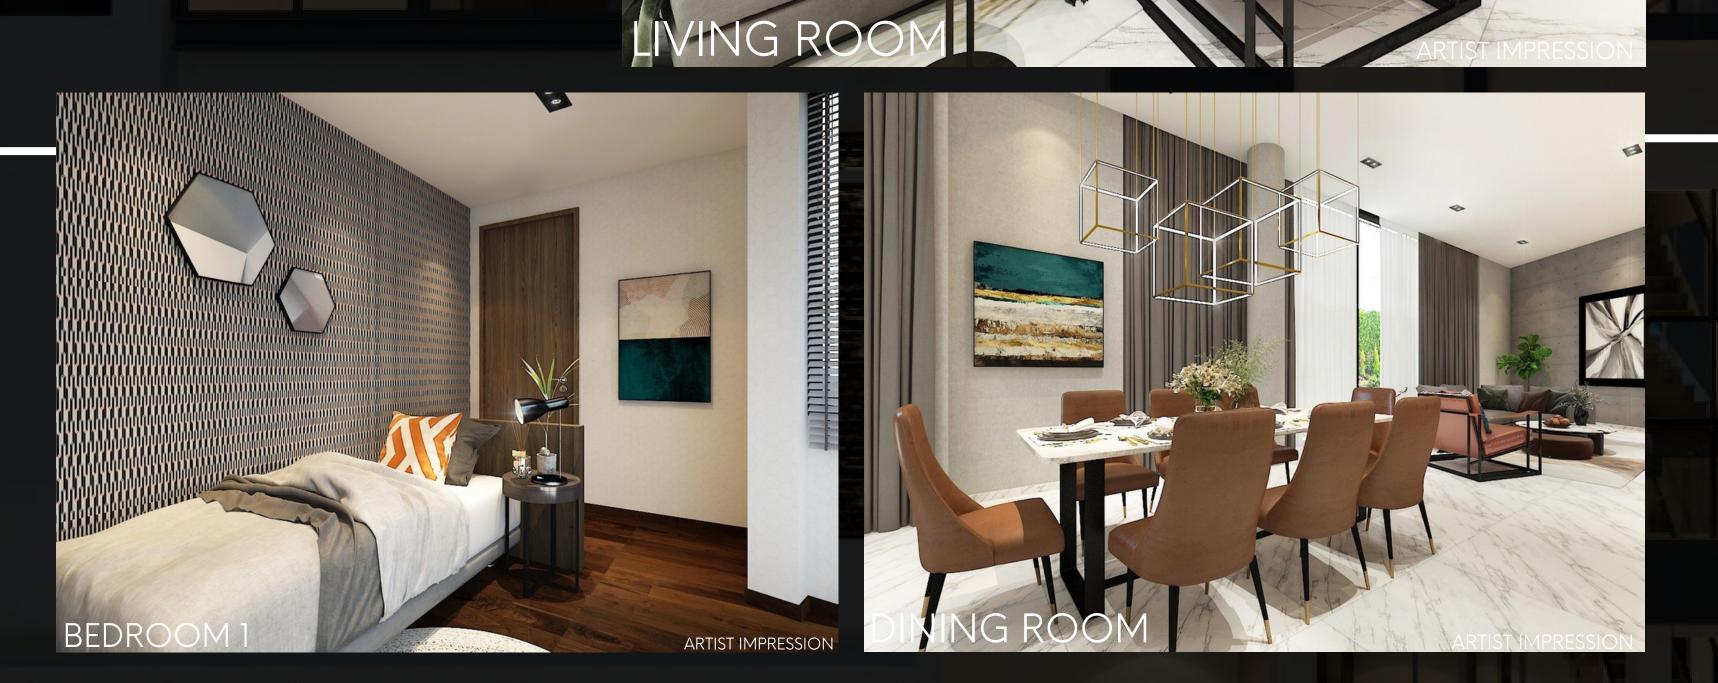

#### FIRST STOREY

480

arporci

The second floor features an open concept dining room, living room and kitchen. Coupled with floor to ceiling windows, natural light will flood the rooms and give the home an extremely vast yet cozy look.

Clad in marble flooring and customized built in kitchen carpentry, this open space is perfect for entertaining guests.

# SECOND STOREY

Living area