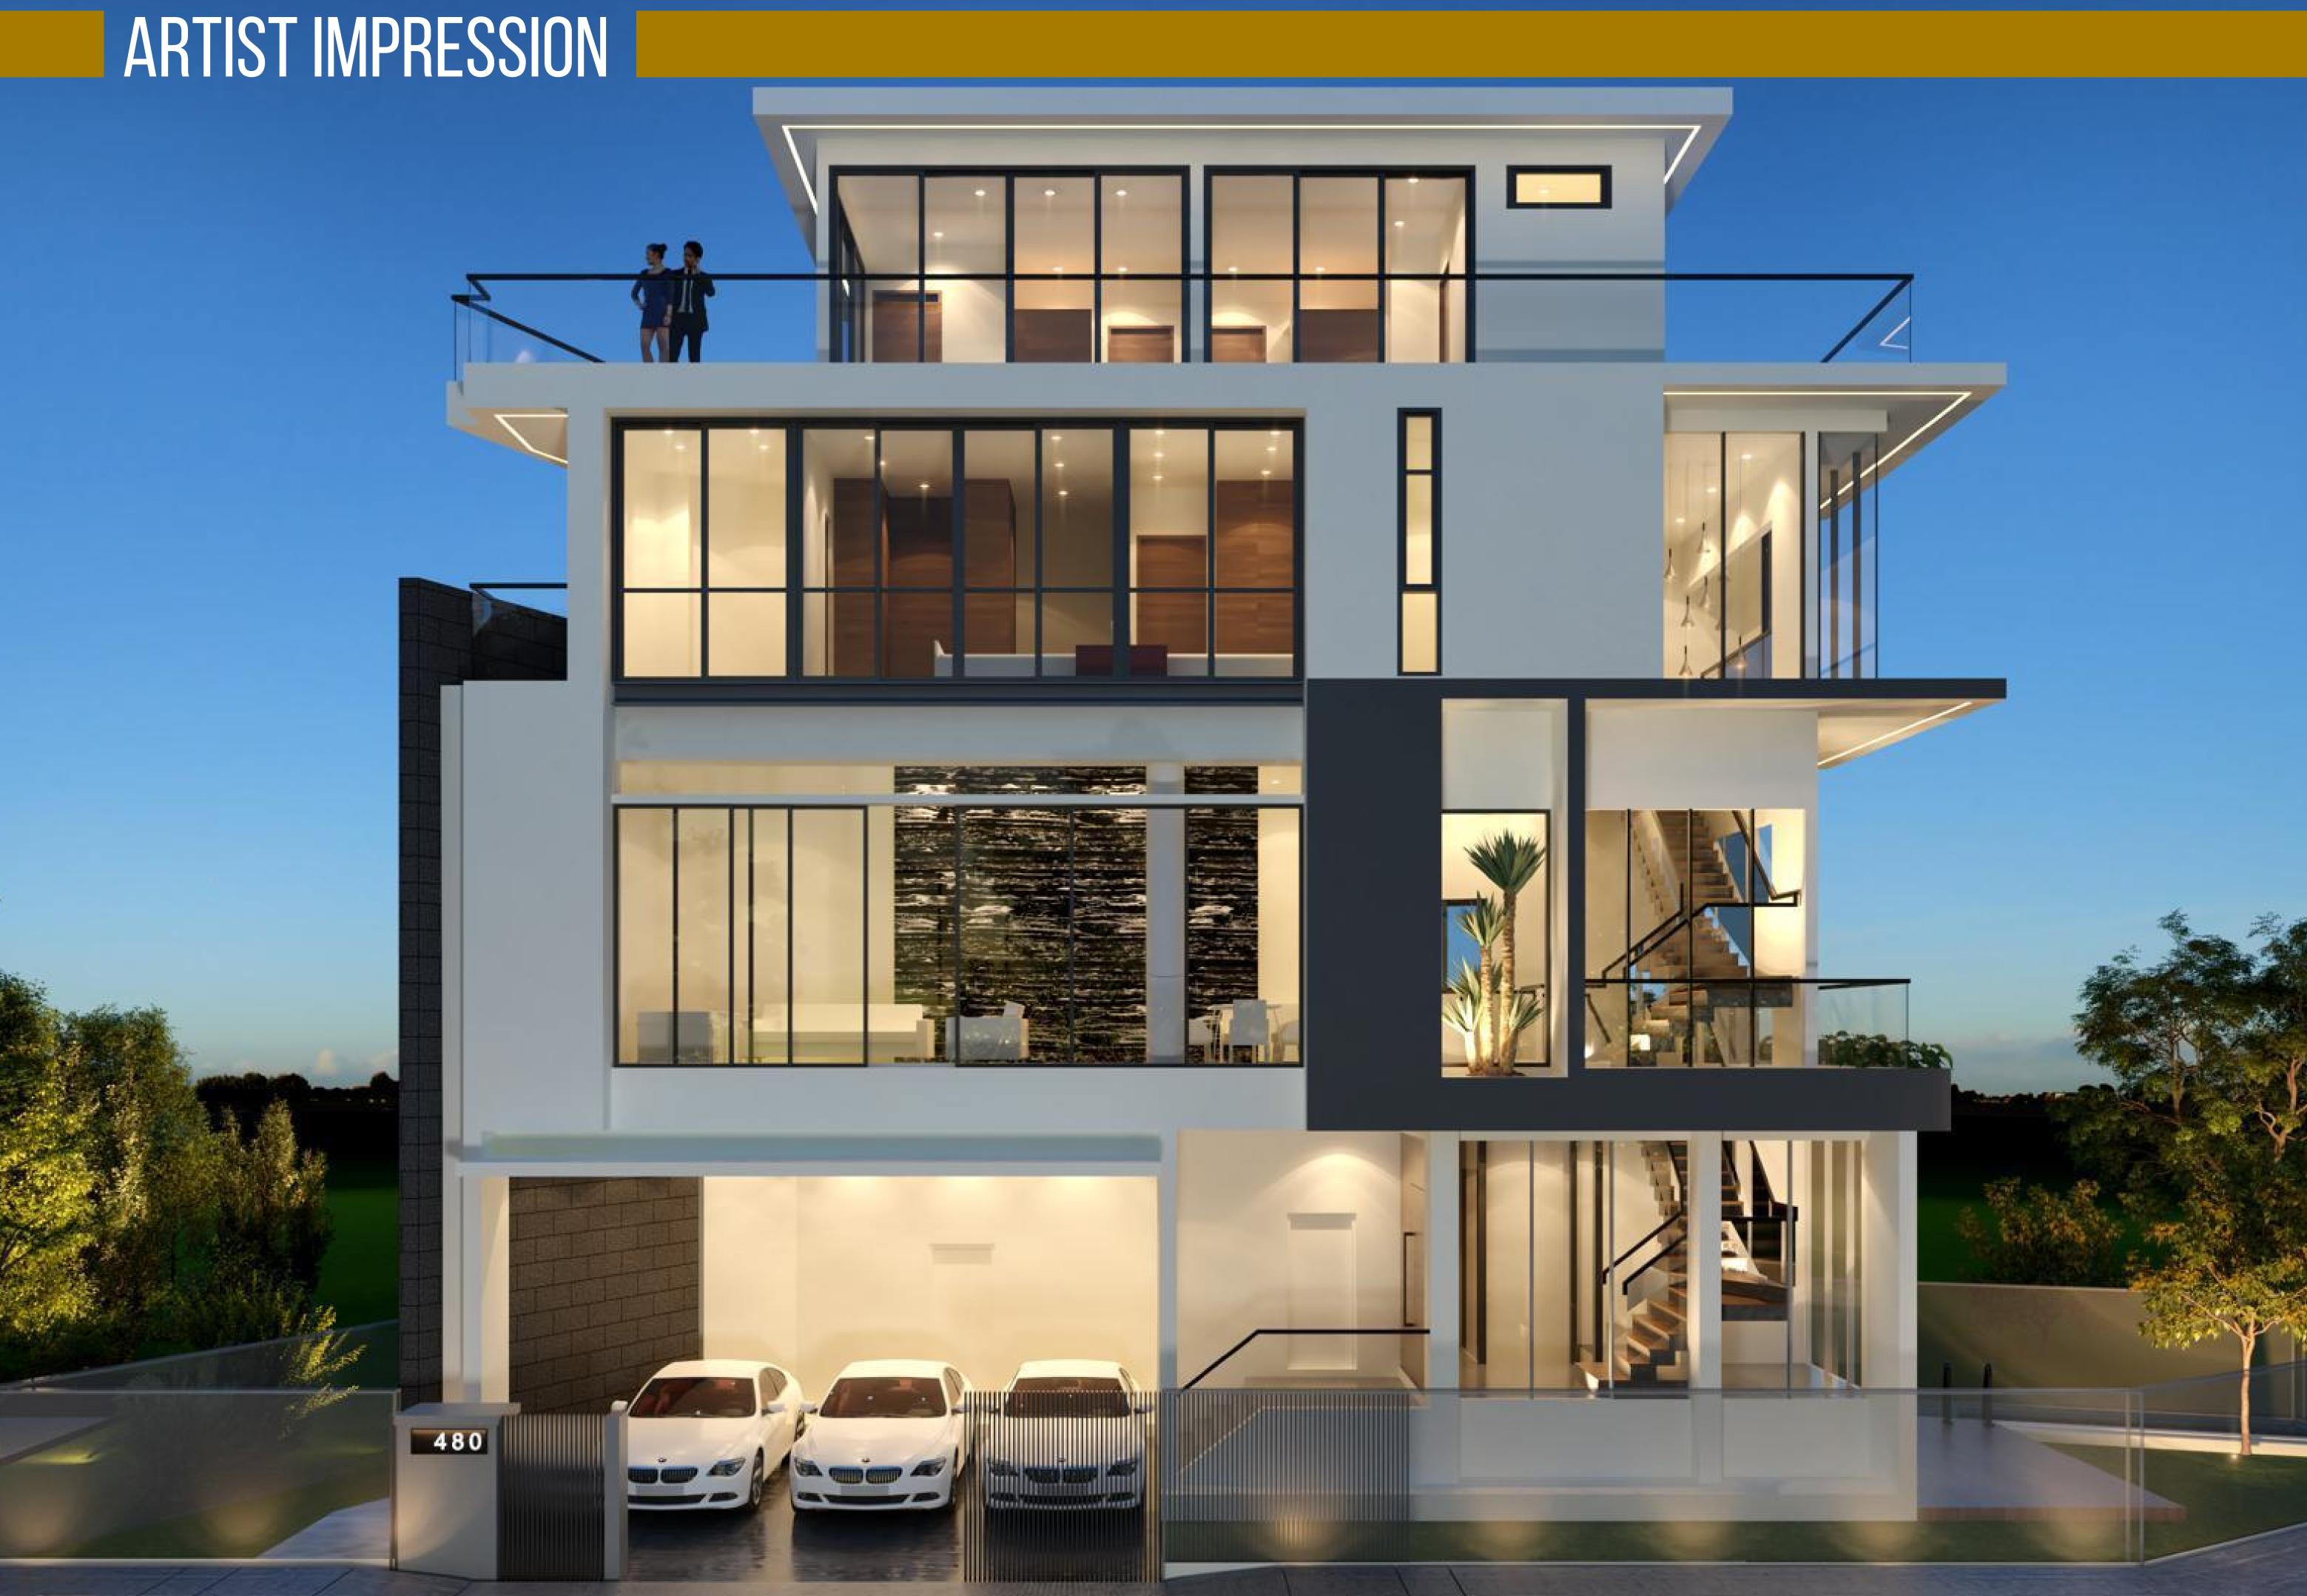

# EXECUTIVE SUMMARY

| LOCATION            | NO.480 GU |
|---------------------|-----------|
| DISTRICT            |           |
| SITE AREA           |           |
| BUILT UP AREA       |           |
| TENURE              |           |
| T.O.P OBTAINED      |           |
| PROJECT DESCRIPTION |           |
| LAYOUT DESCRIPTION  |           |

3 CARPARK LOTS 1 POWDER ROOM 5 BEDROOMS WITH ATTACHED BATHROOMS 1 MAID'S ROOM WITH ATTACHED BATHROOM

TRANSPORTATION

PAYA LEBAR MRT (BUS 7, 7A, 70, 70M, 197)

ILLEMARD ROAD SINGAPORE 399851

15

256 SQM / 2,756 SQFT

<u>520 SQM / 5595 SQFT</u>

FREEHOLD

21 DECEMBER 2020

3 STOREY DETACHED WITH AN ATTIC SWIMMING POOL AND LIFT

# CONVENIENCE LIKE NO OTHER

Nestled in the heart of District 15, Princess is our brand new freehold detached house.

Princess @ 480 Guillemard Road sits in the midst of an array of amenities. From reputable schools, shopping malls and supermarkets, nothing is out of reach for Her Royal Highness.