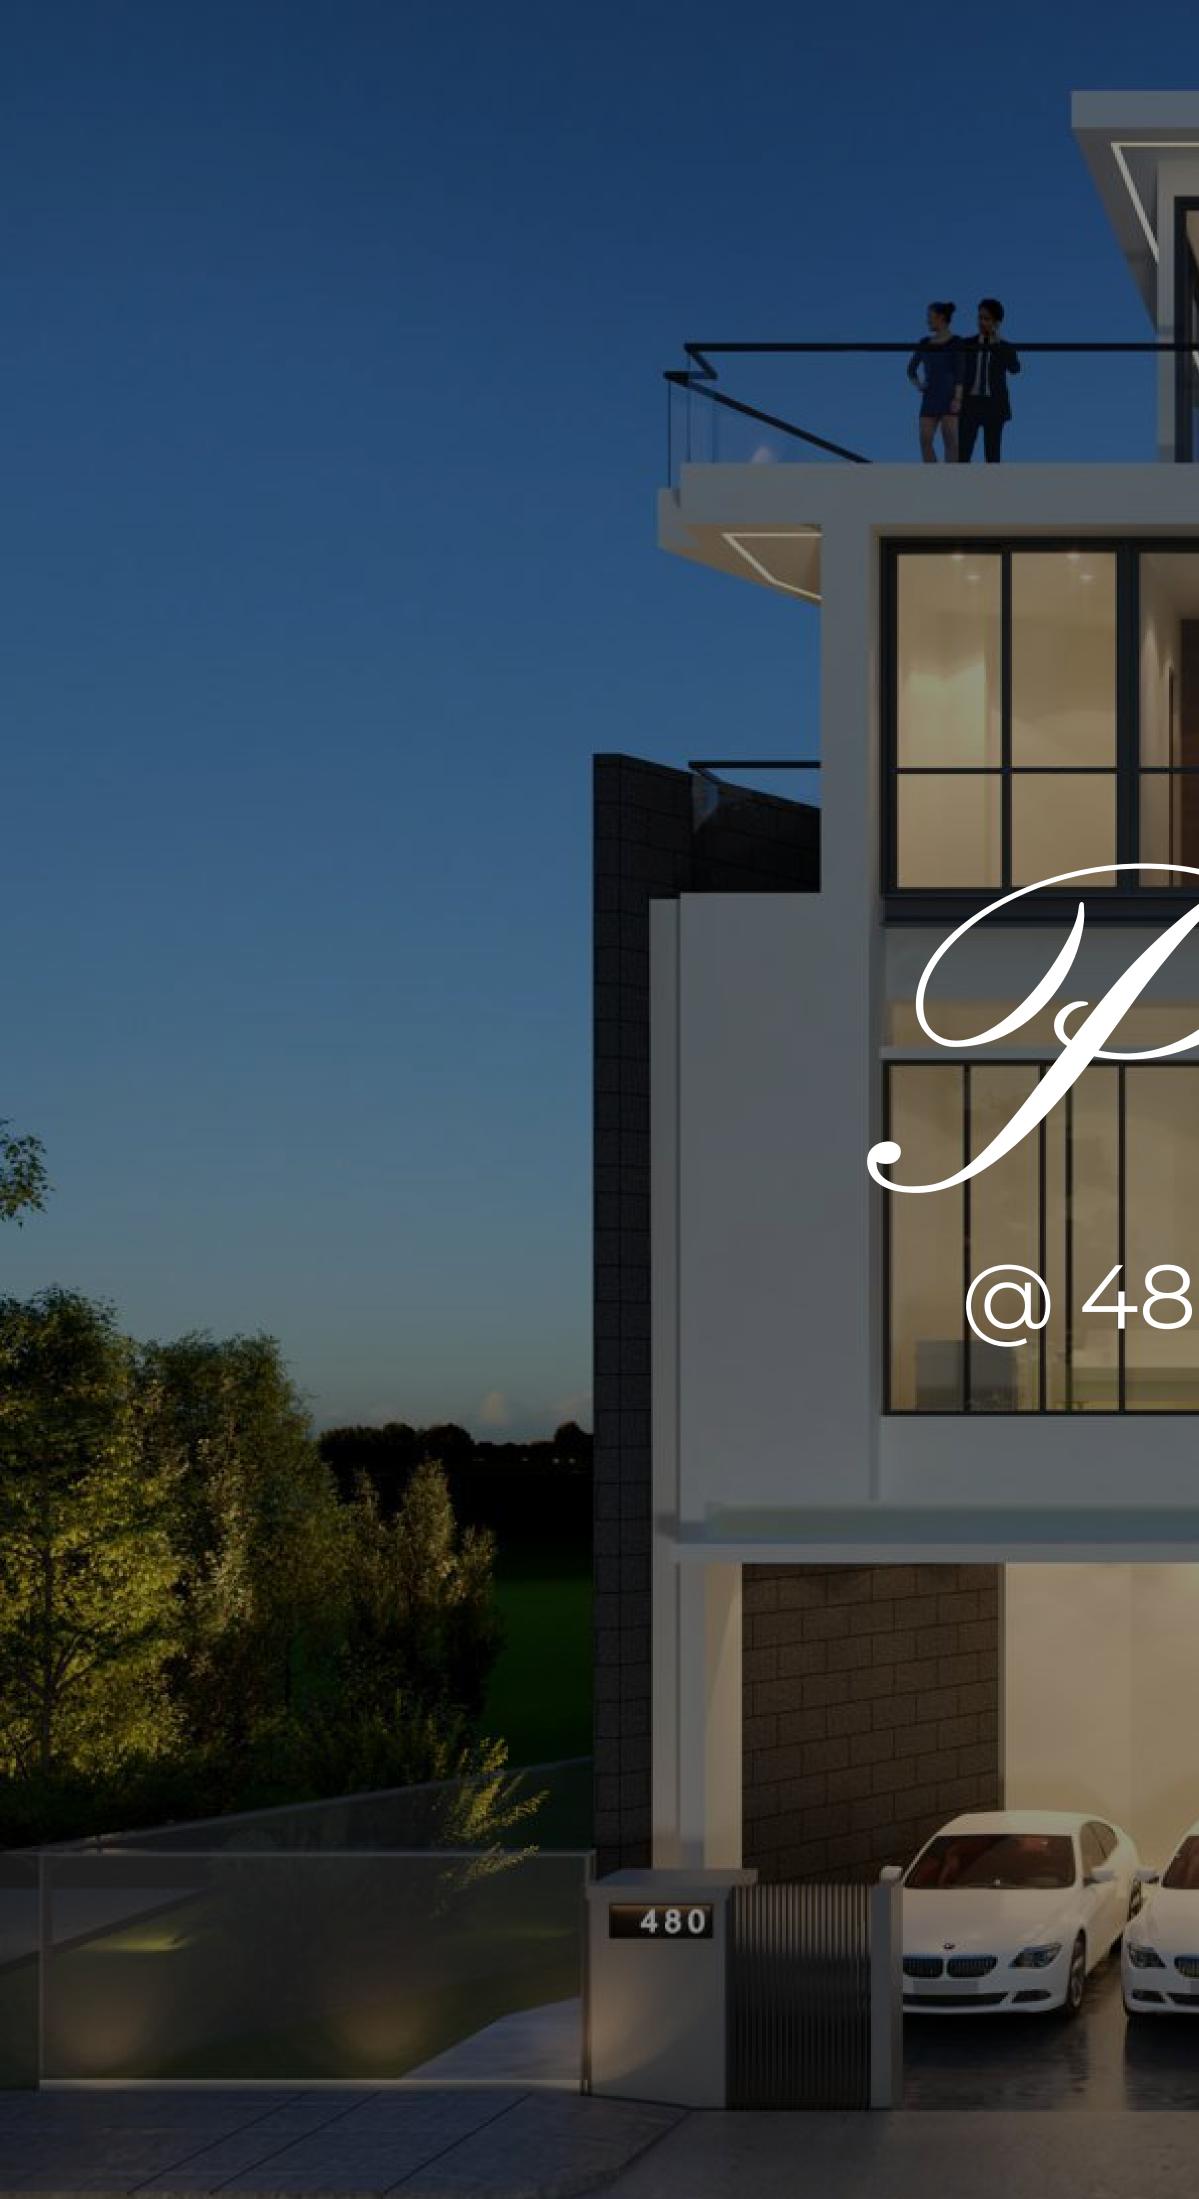

# Portocological de la constant de la

# CONVENIENCE LIKE NO OTHER

Nestled in the heart of District 15, Princess is our brand new freehold detached house.

Princess @ 480 Guillemard Road sits in the midst of an array of amenities. From reputable schools, shopping malls and supermarkets, nothing is out of reach for Her Royal Highness.

# EXECUTIVE SUMMARY

| LOCATION            | NO.480 GU |
|---------------------|-----------|
| DISTRICT            |           |
| SITE AREA           |           |
| BUILT UP AREA       |           |
| TENURE              |           |
| T.O.P OBTAINED      |           |
| PROJECT DESCRIPTION |           |
| LAYOUT DESCRIPTION  |           |

3 CARPARK LOTS 1 POWDER ROOM 5 BEDROOMS WITH ATTACHED BATHROOMS 1 MAID'S ROOM WITH ATTACHED BATHROOM

TRANSPORTATION

PAYA LEBAR MRT (BUS 7, 7A, 70, 70M, 197)

ILLEMARD ROAD SINGAPORE 399851

15

256 SQM / 2,756 SQFT

<u>520 SQM / 5595 SQFT</u>

FREEHOLD

21 DECEMBER 2020

3 STOREY DETACHED WITH AN ATTIC SWIMMING POOL AND LIFT