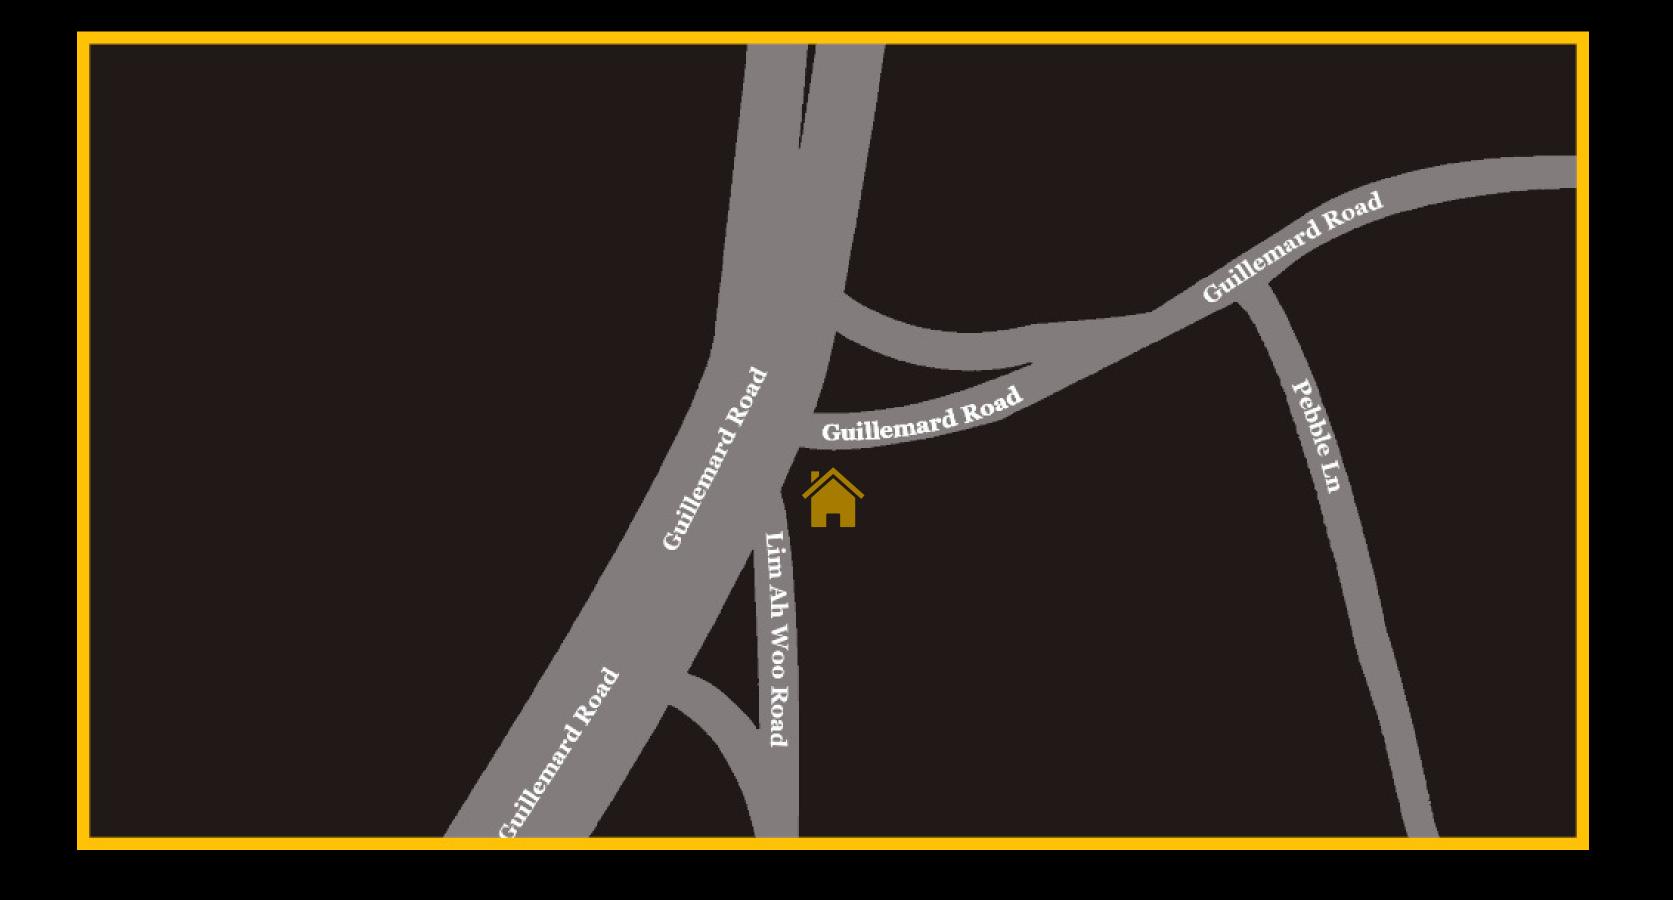

## OUR LOCATION

# CONVENIENCE LIKE NO OTHER

Nestled in the heart of District 15, Princess is our brand new freehold detached house.

Princess @ 480 Guillemard Road sits in the midst of an array of amenities. From reputable schools, shopping malls and supermarkets, nothing is out of reach for Her Royal Highness.

Travel to the rest of the island with ease via the nearby Paya Lebar MRT Station that feeds both the Green line and the Circle line, or even the PIE, ECP or KPE that is just a short drive away.