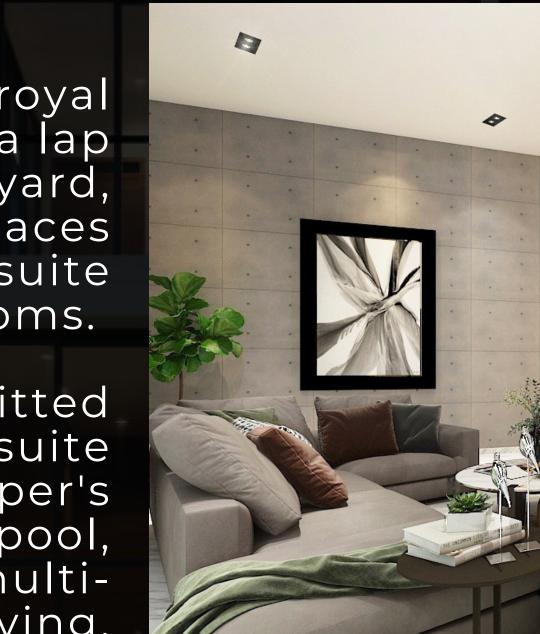

## FLOOR PLAN

This humble royal comes with a lap pool in her backyard, a lift, roof terraces and 5 ensuite bedrooms.

Her first floor is fitted with an ensuite bedroom, a helper's room and a lap pool, perfect for multigenerational living.

From stargazing to organizing a BBQ party with loved ones, the roof terraces in the attic will be your own personal getaway space, giving you the freedom to do anything you like and need.

The master bedroom was designed and created with splendor in mind as this majestic room is fitted with space.

royalty.

The attic offers an amazing indoor-outdoor living experience with a roof terrace surrounding the