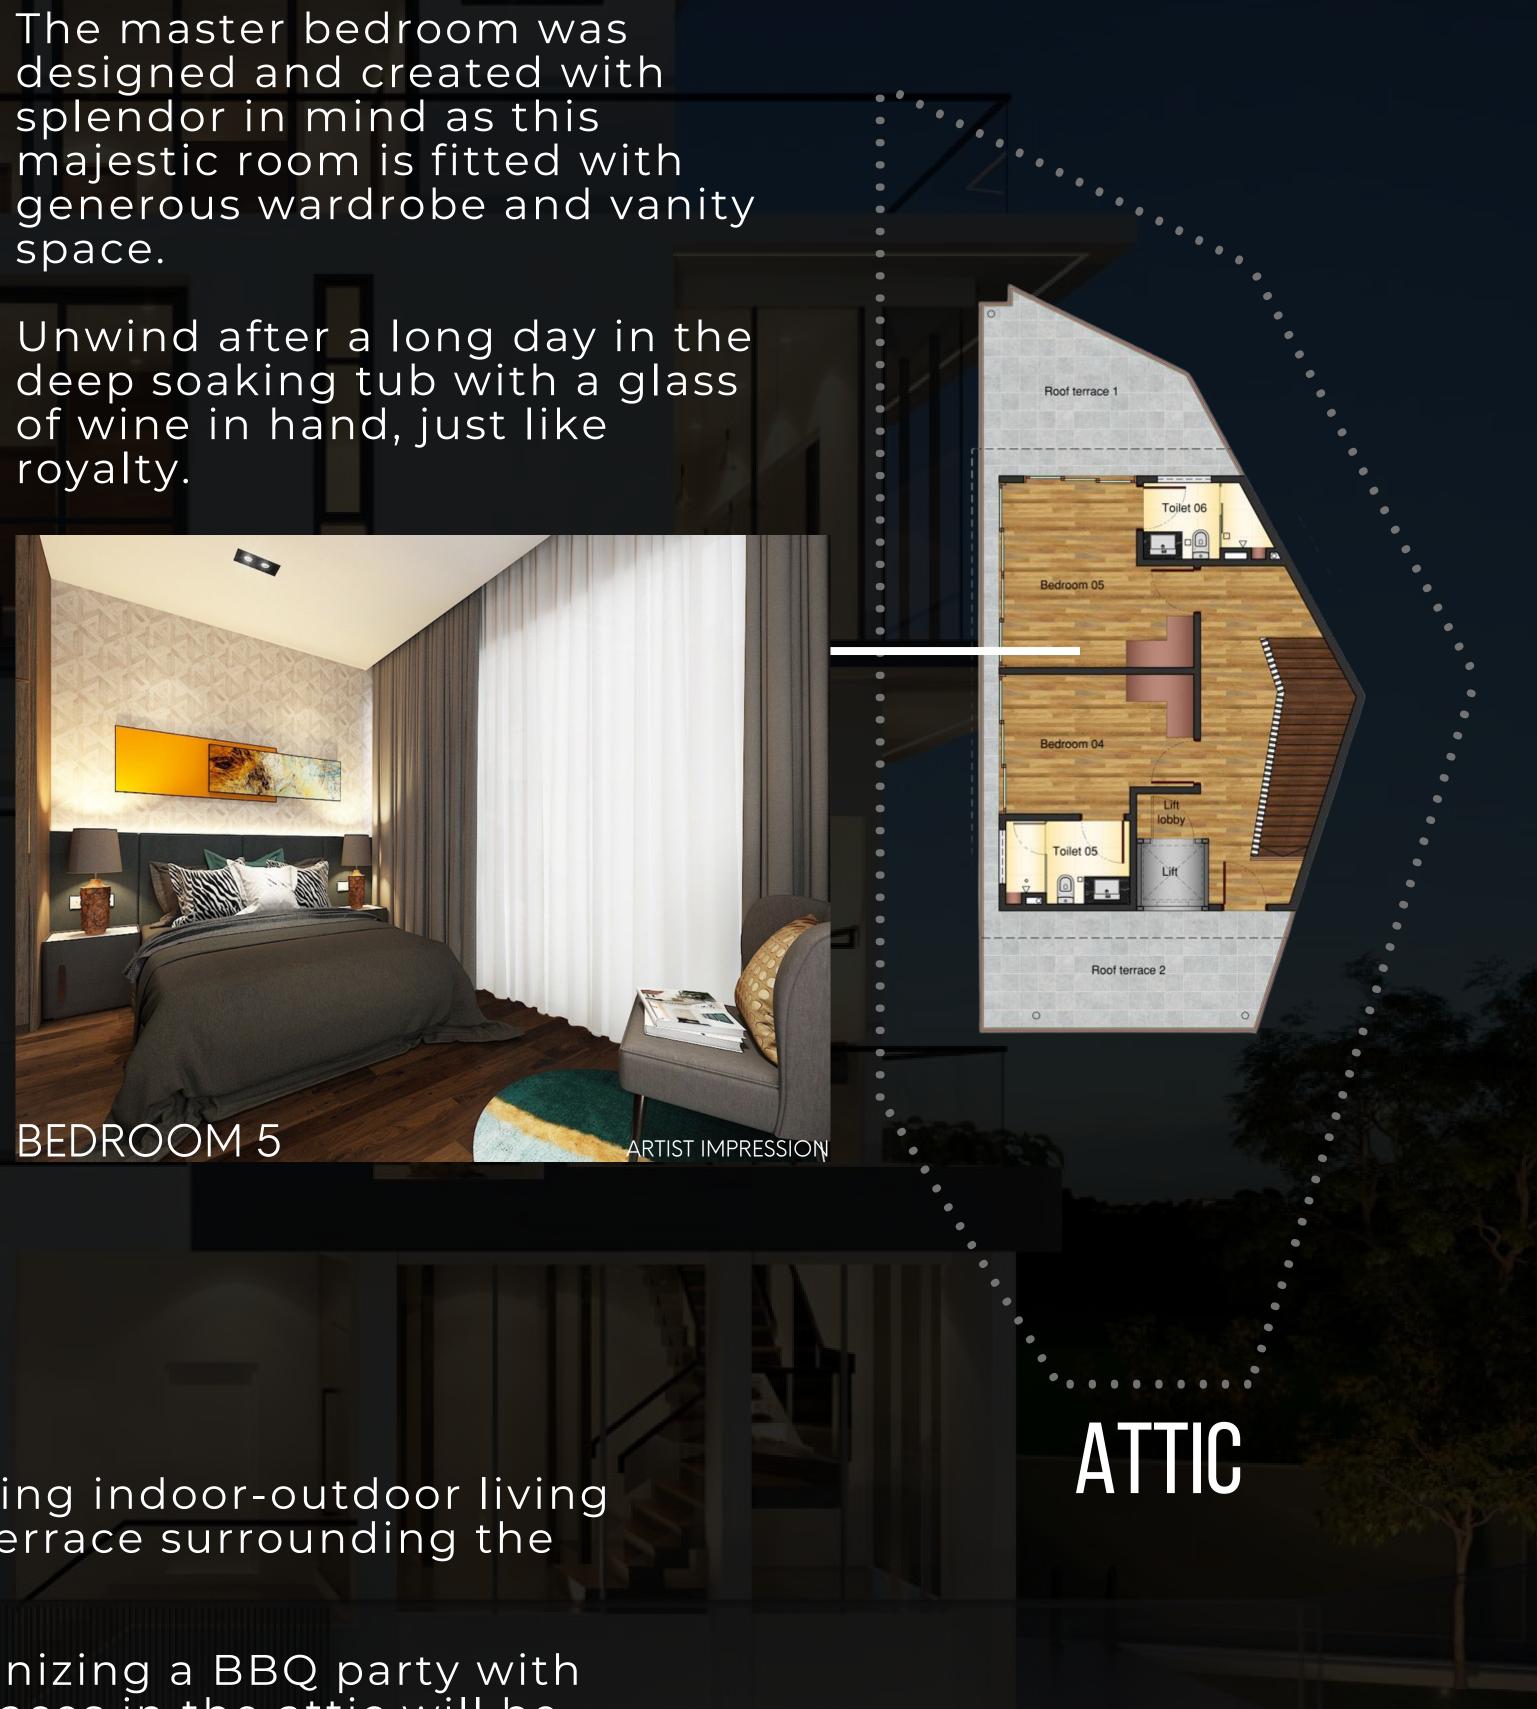

From stargazing to organizing a BBQ party with loved ones, the roof terraces in the attic will be your own personal getaway space, giving you the freedom to do anything you like and need.

The master bedroom was designed and created with splendor in mind as this majestic room is fitted with space.

royalty.

The attic offers an amazing indoor-outdoor living experience with a roof terrace surrounding the