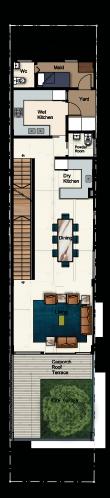

## Floor Plan

1st Storey (135 sqm / 1453 sqft)

2rd Storey (113 sqm / 1216 sqft)

3rd Storey (87 sqm / 936 sqft)

Attic (87 sqm / 936 sqft)