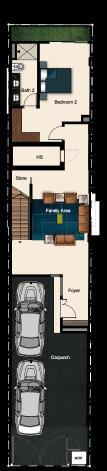

## Floor Plan

1st Storey (135 sqm / 1453 sqft)

2rd Storey (113 sqm / 1216 sqft)

3rd Storey (87 sqm / 936 sqft)

Attic (87 sqm / 936 sqft)