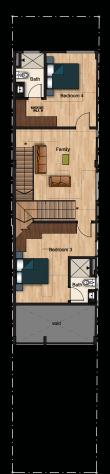

## Floor Plan

1st Storey (135 sqm / 1453 sqft)

2rd Storey (113 sqm / 1216 sqft)

3rd Storey (87 sqm / 936 sqft)

Attic (87 sqm / 936 sqft)