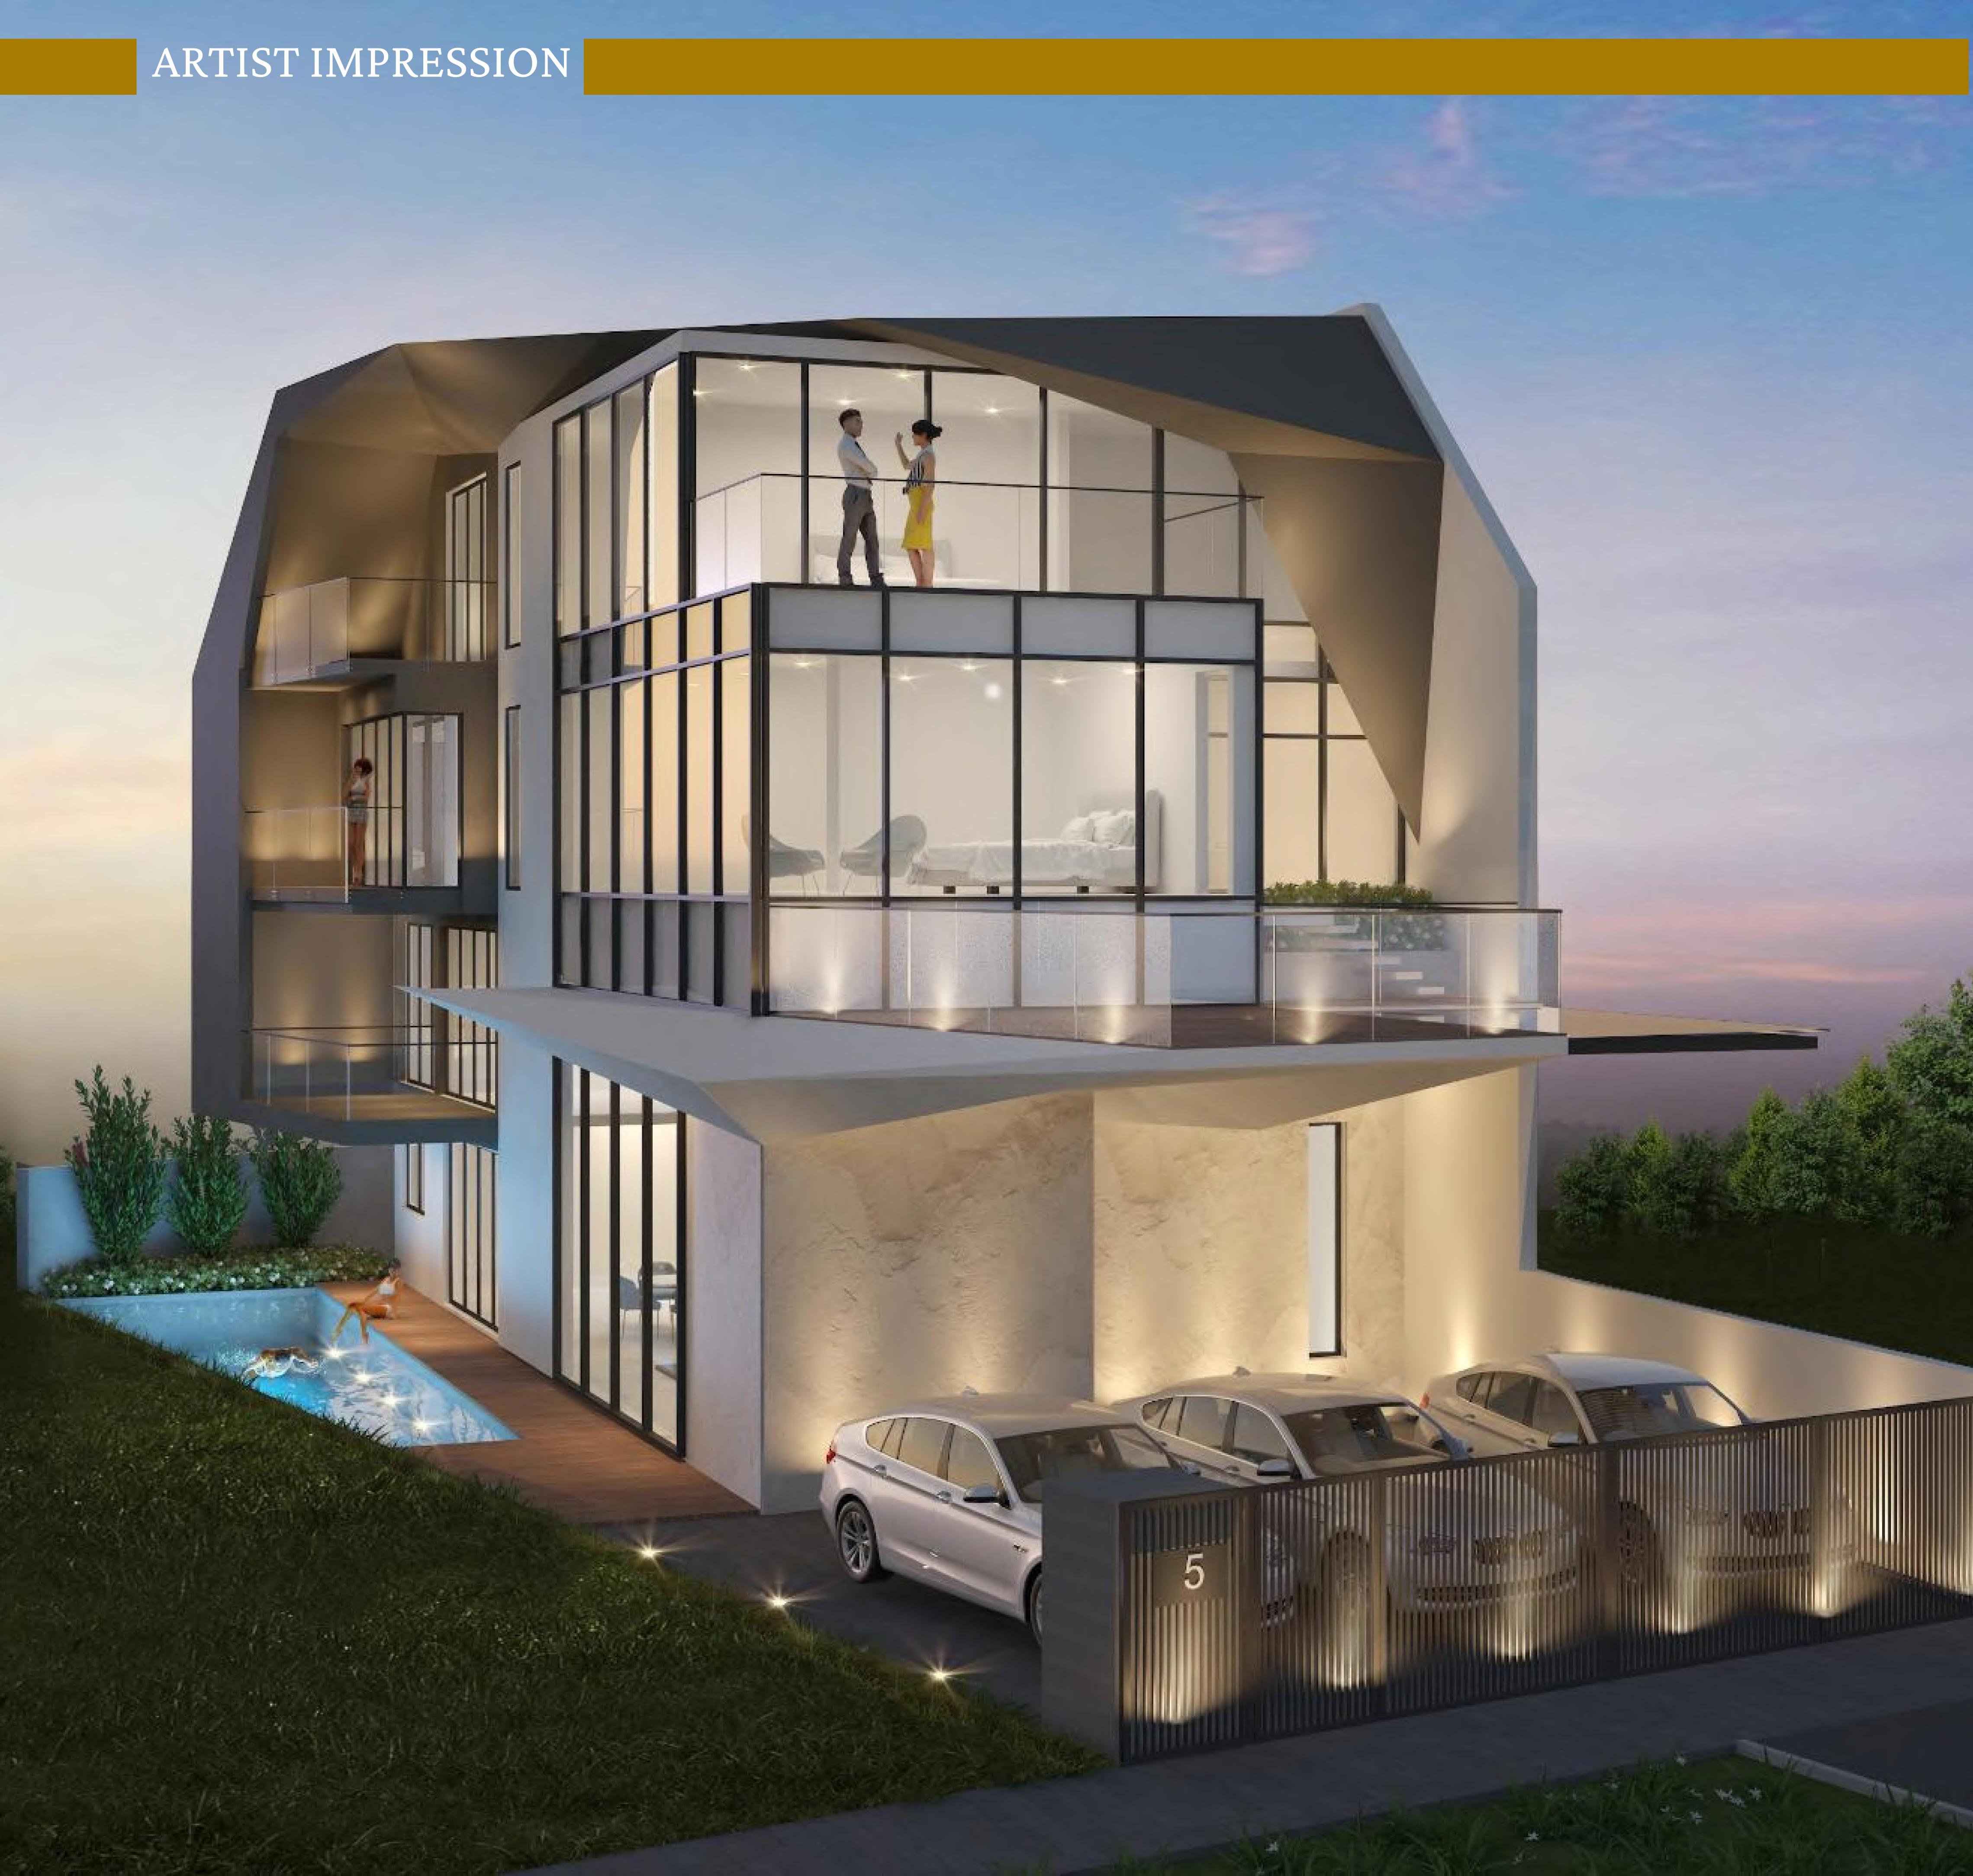

It's Architectural Lines and Arches converge, forming a Stylish and Captivating Facade.

Indulge in a Neighbourhood of Esteemed Distinction where Prestige and Convenience are not Privileges but a Way of Life.

Welcome to

Futura

#### EXECUTIVE SUMMARY

| LOCATION      | NO. 5 Lengkok Merak, Singapore 248860                    |
|---------------|----------------------------------------------------------|
| DISTRICT      | 10                                                       |
| LAND AREA     | 336.50 sqm / 3,622 sqft                                  |
| BUILT UP AREA | 851 sqm / 9,160 sqft                                     |
| TENURE        | Freehold                                                 |
| EST T.O.P     | 4th Quarter 2022                                         |
| PROJECT       | A 2 Storey Semi - Detached                               |
| DESCRIPTION   | with a Mezzanine<br>Attic, Pool and Lift                 |
| LAYOUT        | Parks 3 Cars                                             |
| DESCRIPTION   | 1 Powder Room<br>6 Ensuite Bedrooms<br>Dry & Wet Kitchen |
|               |                                                          |