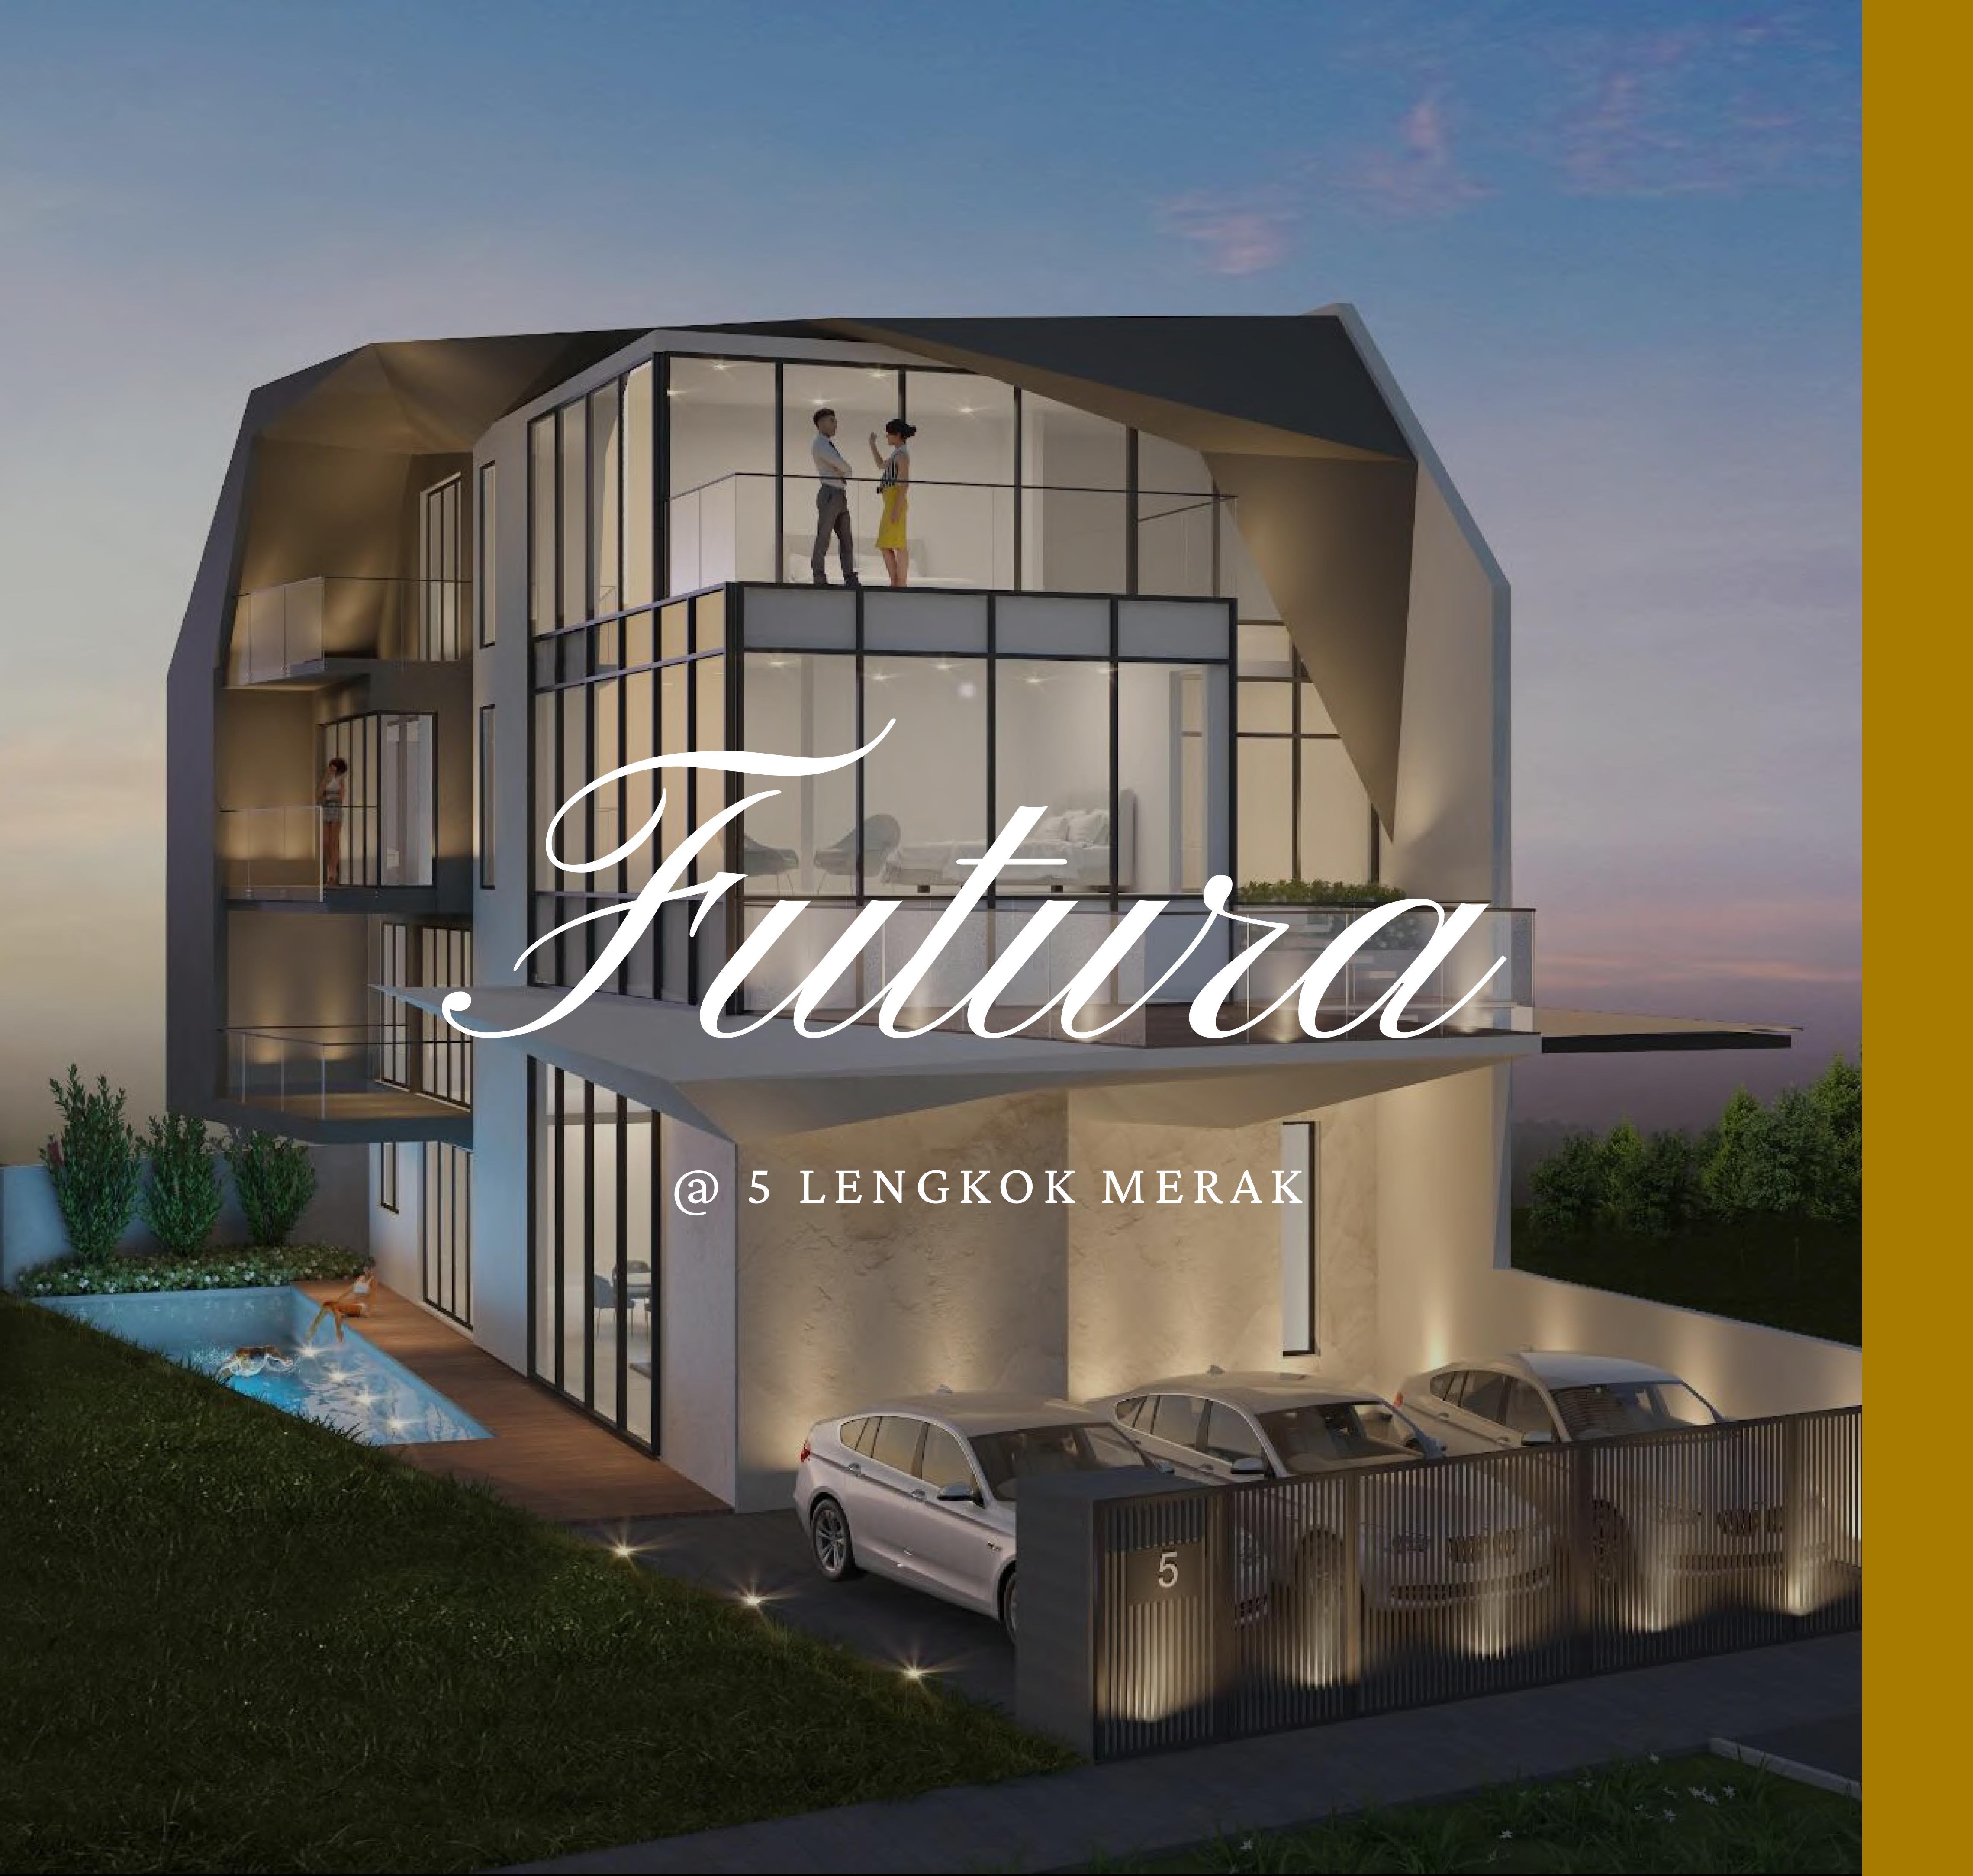

It's Architectural Lines and Arches converge, forming a Stylish and Captivating Facade.

Indulge in a Neighbourhood of Esteemed Distinction where Prestige and Convenience are not Privileges but a Way of Life.

Welcome to

Futura

#### EXECUTIVE SUMMARY

| LOCATION      | NO. 5 Lengkok Merak, Singapore 248860                    |
|---------------|----------------------------------------------------------|
| DISTRICT      | 10                                                       |
| LAND AREA     | 336.50 sqm / 3,622 sqft                                  |
| BUILT UP AREA | 851 sqm / 9,160 sqft                                     |
| TENURE        | Freehold                                                 |
| EST T.O.P     | 4th Quarter 2022                                         |
| PROJECT       | A 2 Storey Semi - Detached                               |
| DESCRIPTION   | with a Mezzanine<br>Attic, Pool and Lift                 |
| LAYOUT        | Parks 3 Cars                                             |
| DESCRIPTION   | 1 Powder Room<br>6 Ensuite Bedrooms<br>Dry & Wet Kitchen |
|               |                                                          |