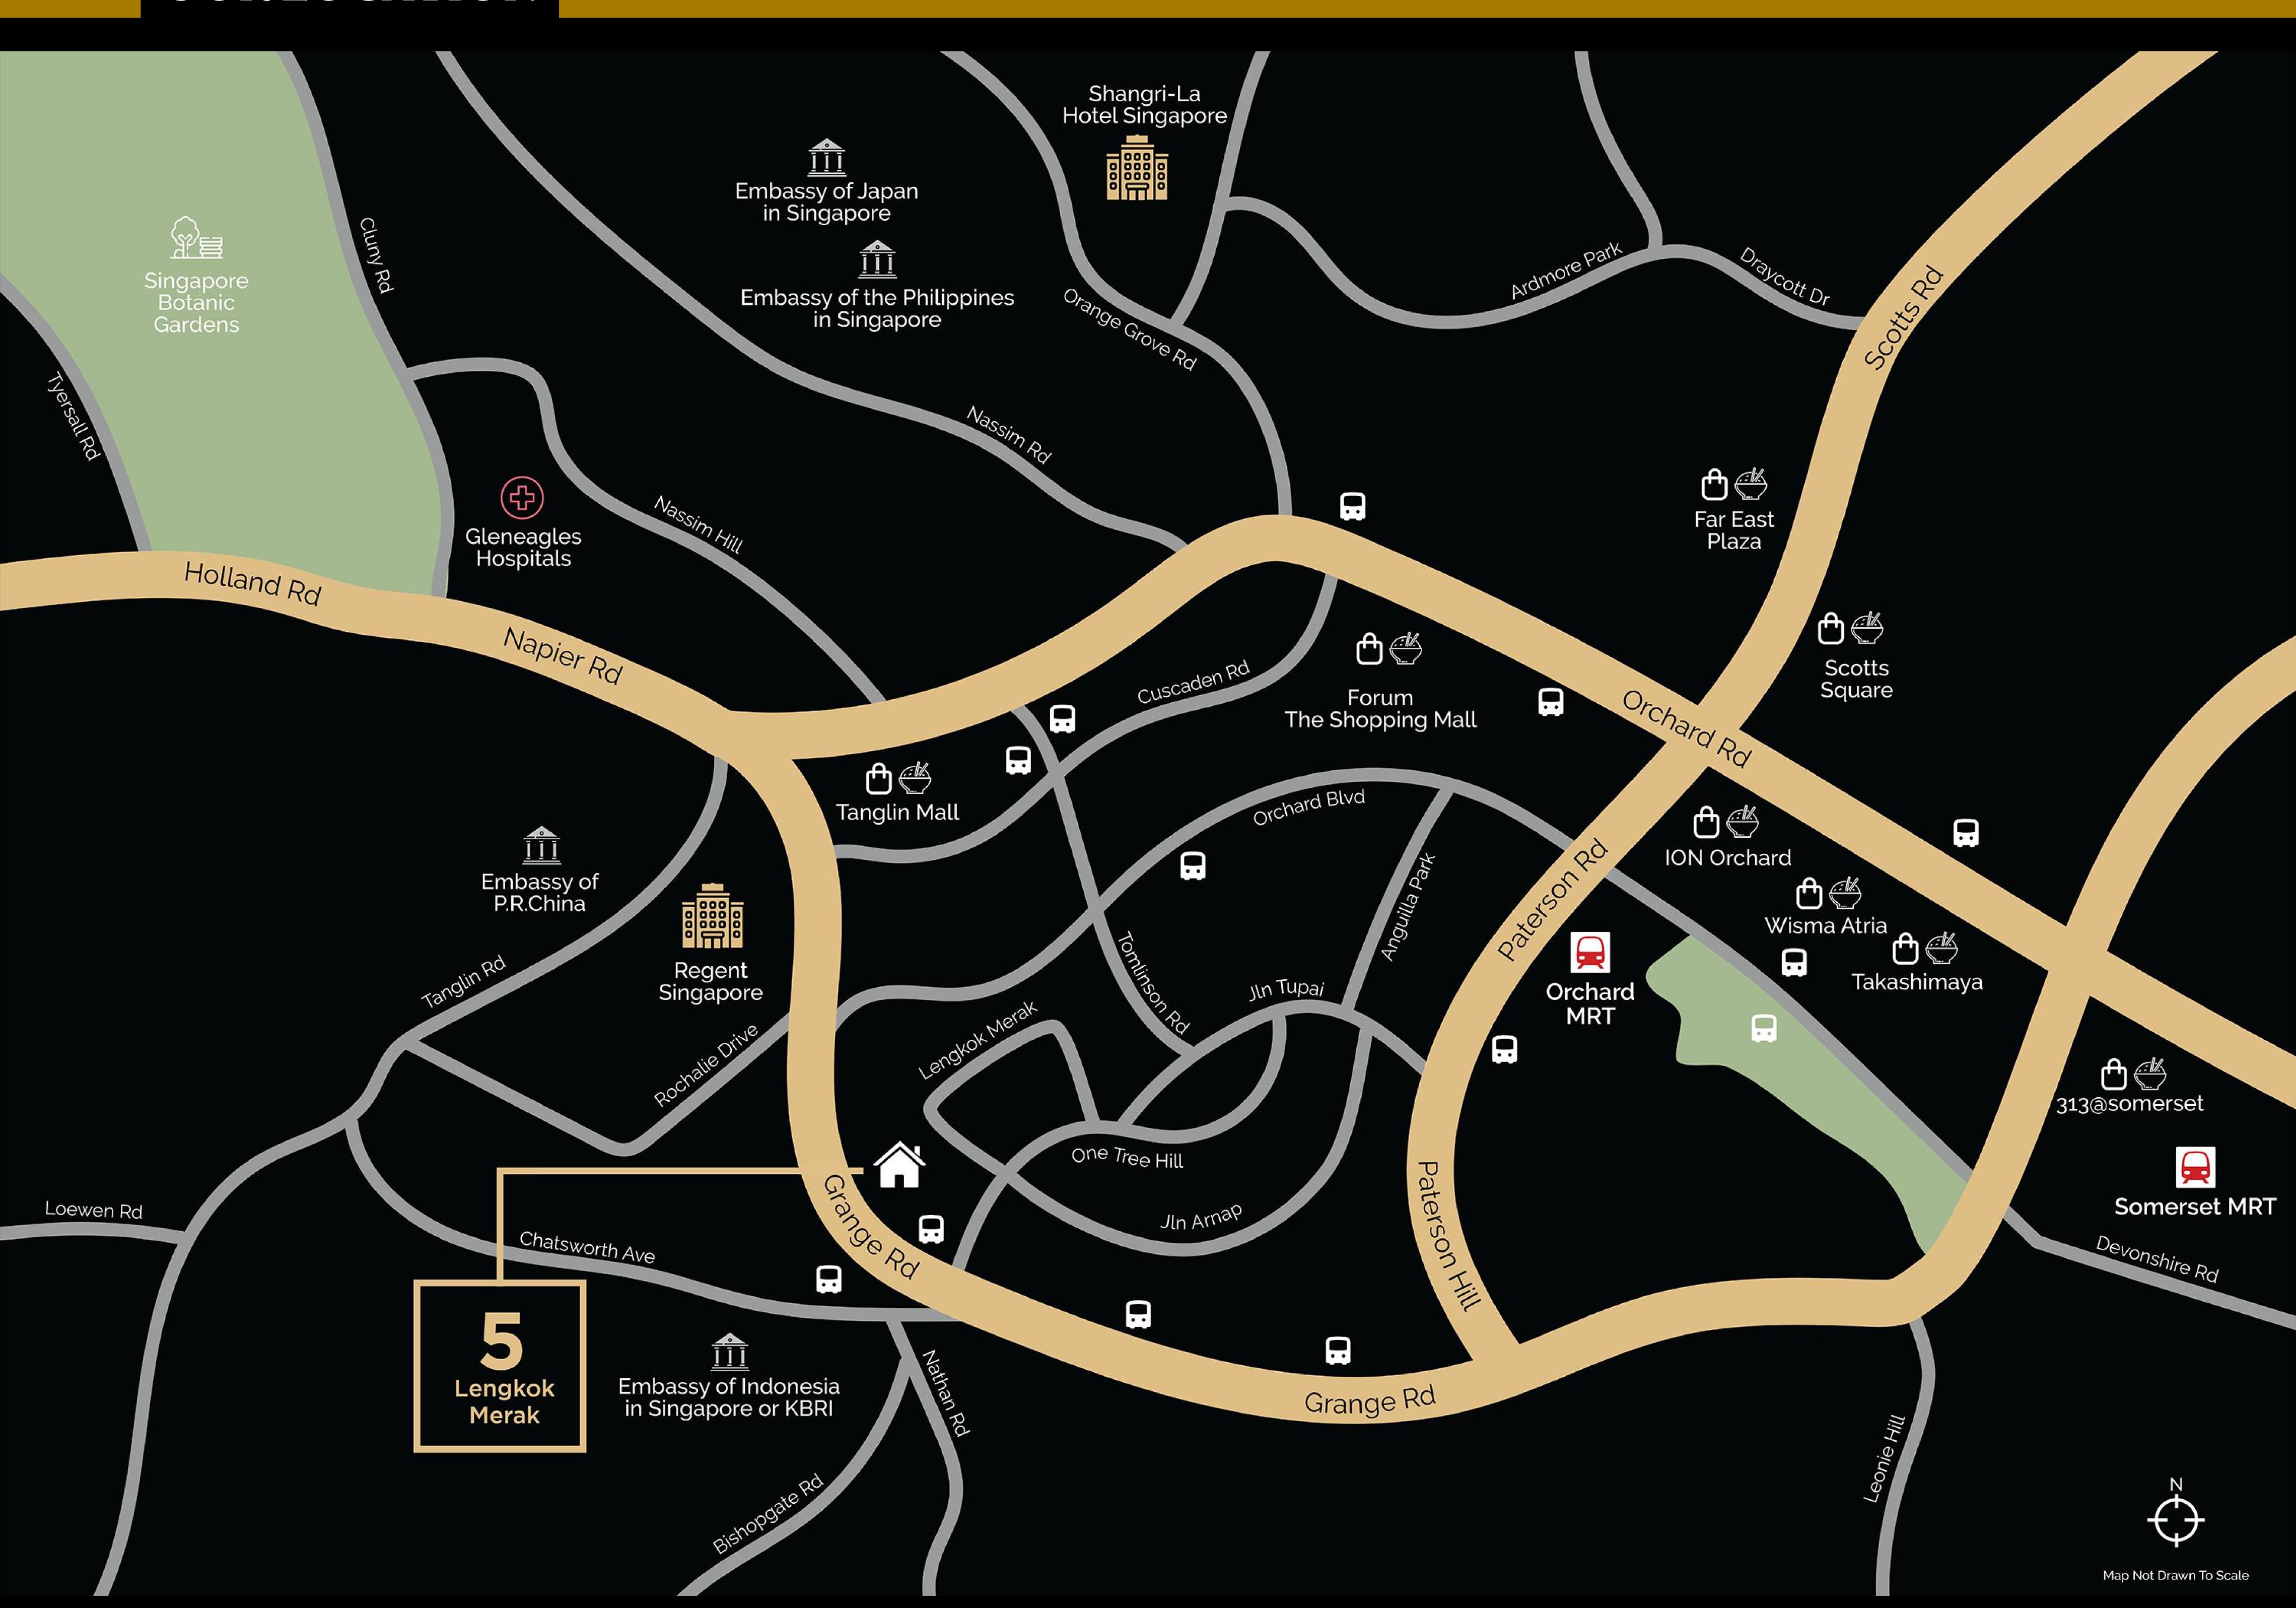

#### Be In The Heart Of It All

Go from milestones to destinations as you discover diverse amenities surrounding Futura. A superb location nestled within a prestigious neighbourhood brings you close proximity to anything and everything you love. Enjoy unrivalled convenience via Orchard MRT and the upcoming Orchard Boulevard Station (Thomson-East Coast Line).

# A Stone's Throw Away to Everything You need

6 - 8 MINUTES TO SINGAPORE
BOTANIC GARDENS
13 - 15 MINUTES TO HENDERSON
WAVE & MOUNT FABER PARK

4 - 7 MINUTES TO GREAT WORLD CITY,
ION ORCHARD, WHEELOCK PLACE,
WISMA ATRIA, TANGLIN MALL AND
MANY MORE

## Education Healthcare and Business Hubs

13 - 15 MINUTES TO CENTRAL BUSINESS DISTRICT

9 - 13 MINUTES TO
ALEXANDRA PRIMARY SCHOOL
GAN ENG SENG PRIMARY SCHOOL,
QUEENSTOWN PRIMARY SCHOOL
RIVER VALLEY PRIMARY SCHOOL,
ZHANGDE PRIMARY SCHOOL

9 - 11 MINUTES TO
HEALTHCITY NOVENA
AN UPCOMING MEDICAL
HUB

SCALE 1:100 MEZZANINE FLOOR NSA= 160 SQM

2ND STOREY NSA= 209 SQM

SCALE 1:100 ATTIC LEVEL NSA= 165 SQM