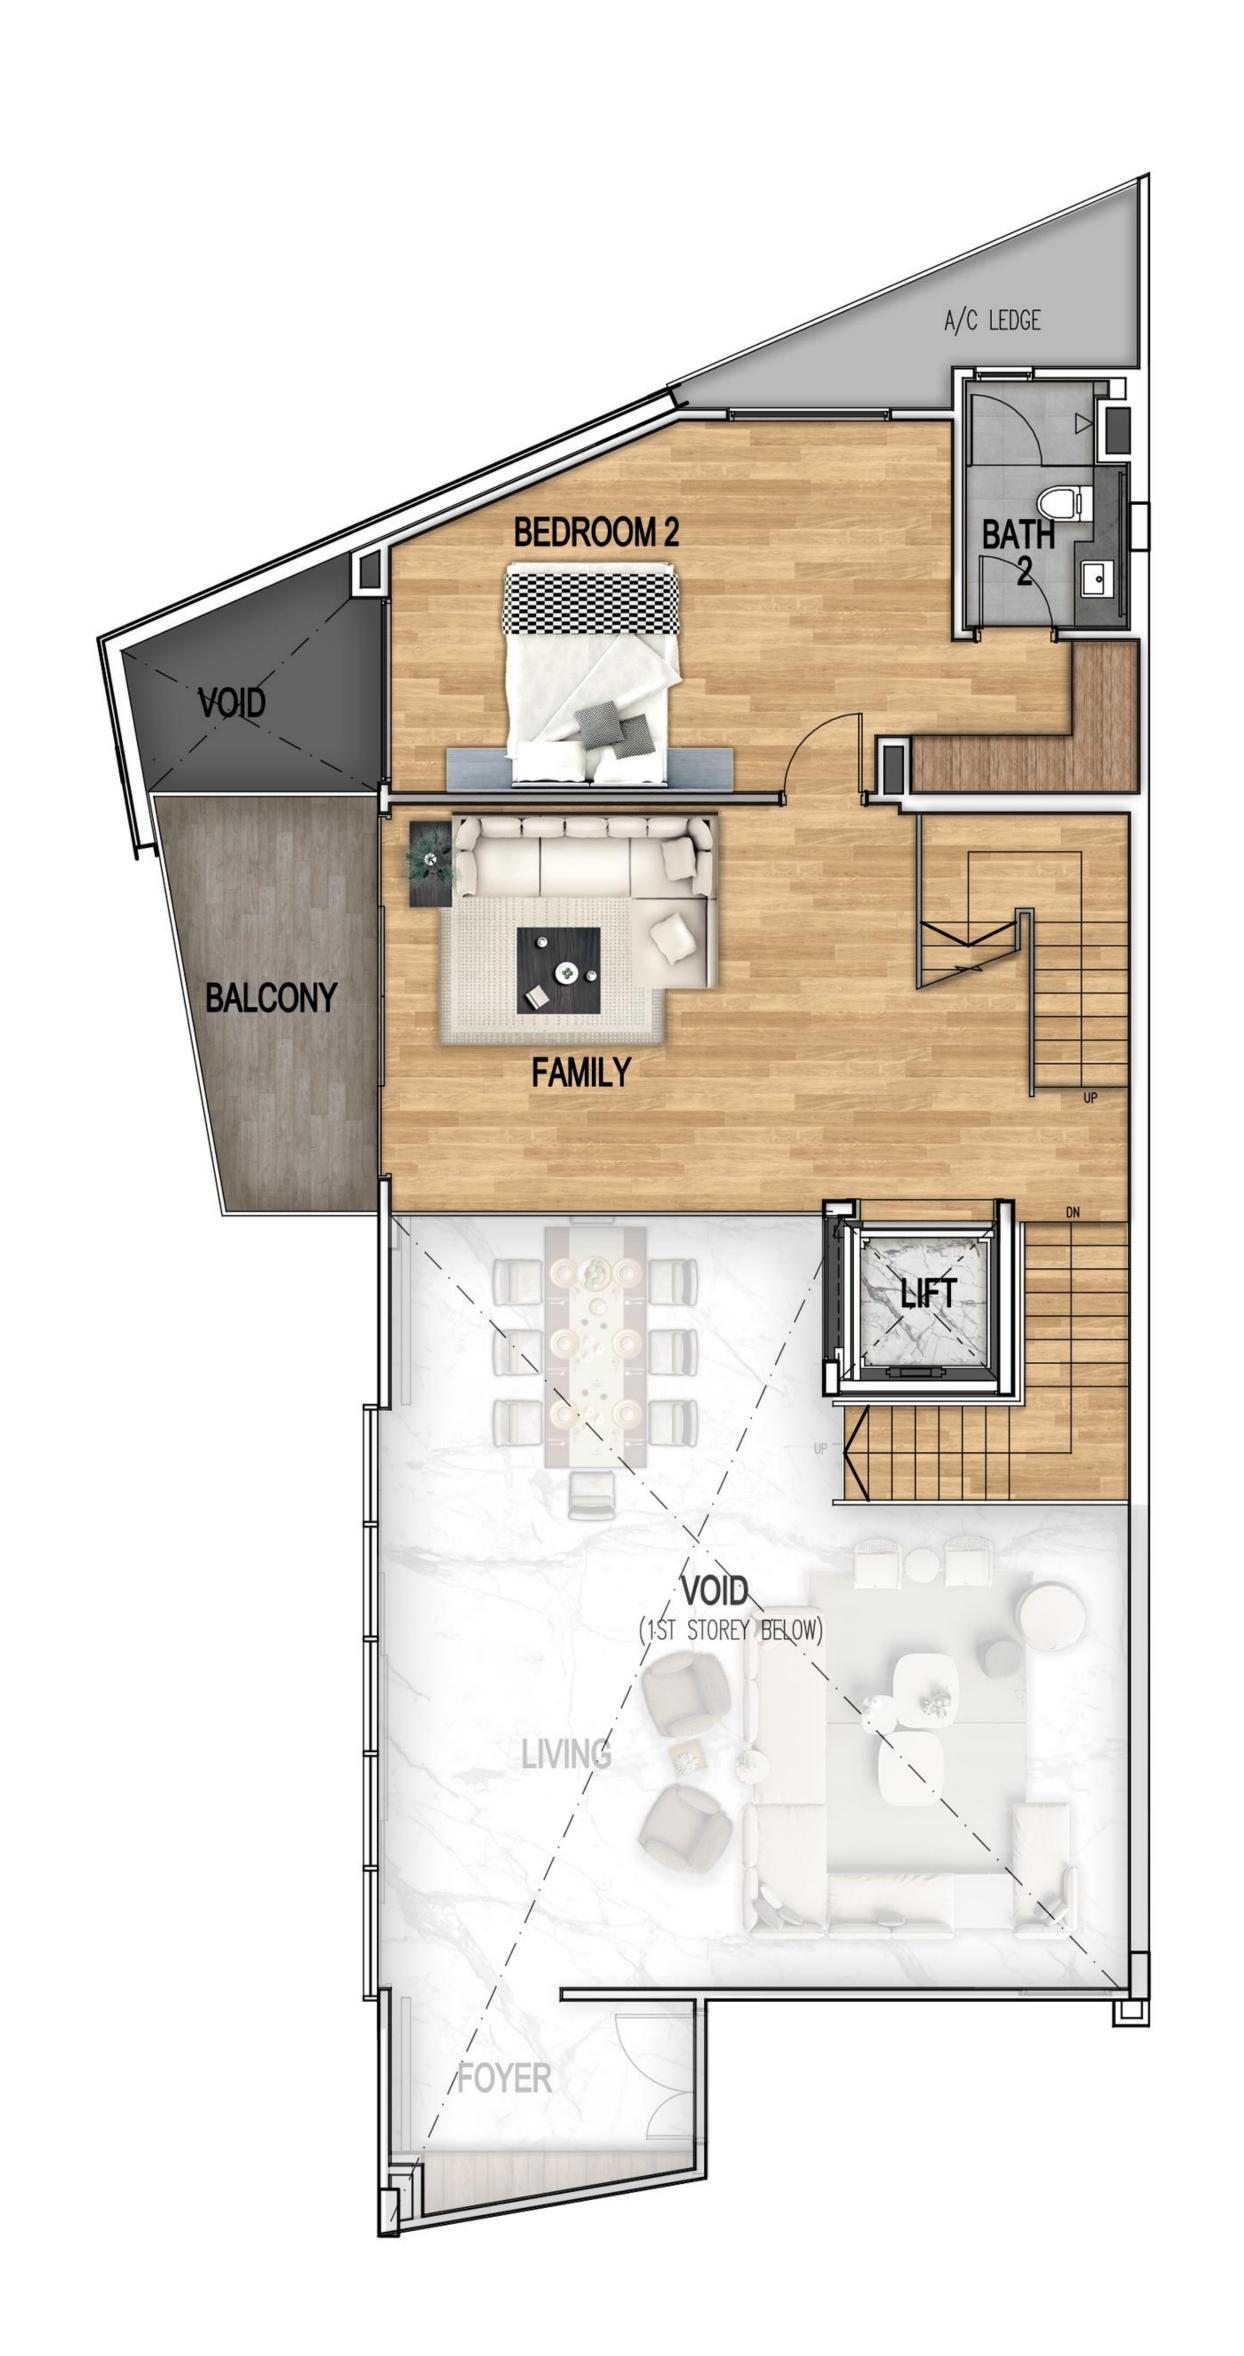

9 - 11 MINUTES TO
HEALTHCITY NOVENA
AN UPCOMING MEDICAL
HUB

SCALE 1:100 MEZZANINE FLOOR NSA= 160 SQM

2ND STOREY NSA= 209 SQM

SCALE 1:100 ATTIC LEVEL NSA= 165 SQM