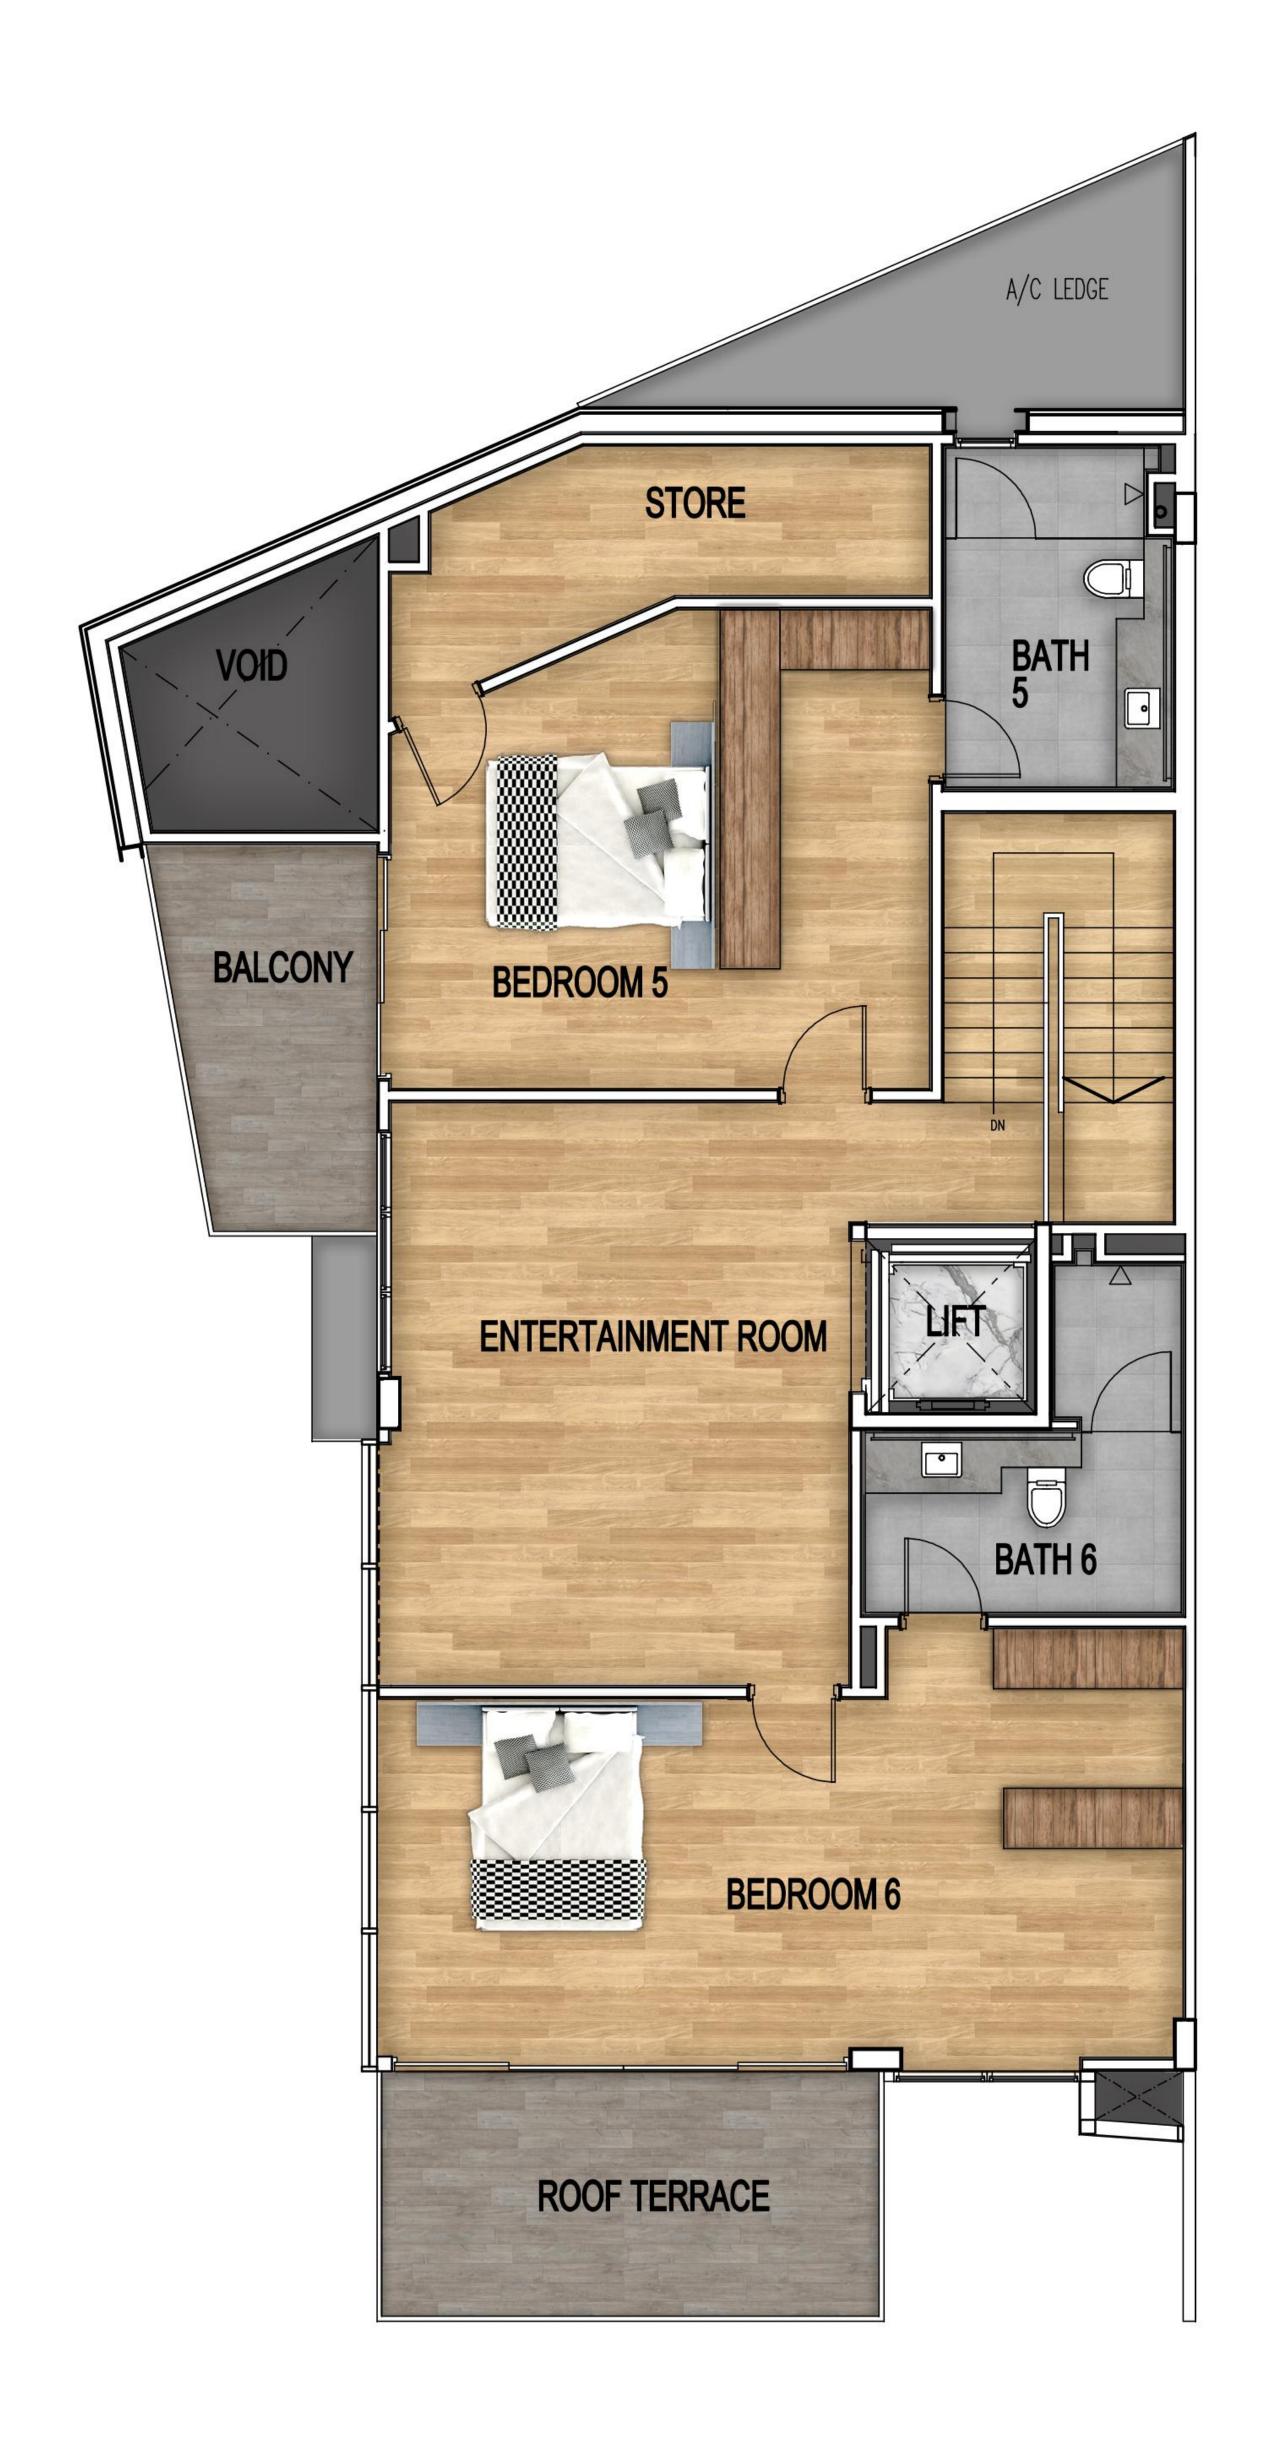

9 - 11 MINUTES TO
HEALTHCITY NOVENA
AN UPCOMING MEDICAL
HUB

SCALE 1:100 MEZZANINE FLOOR NSA= 160 SQM

2ND STOREY NSA= 209 SQM

SCALE 1:100 ATTIC LEVEL NSA= 165 SQM