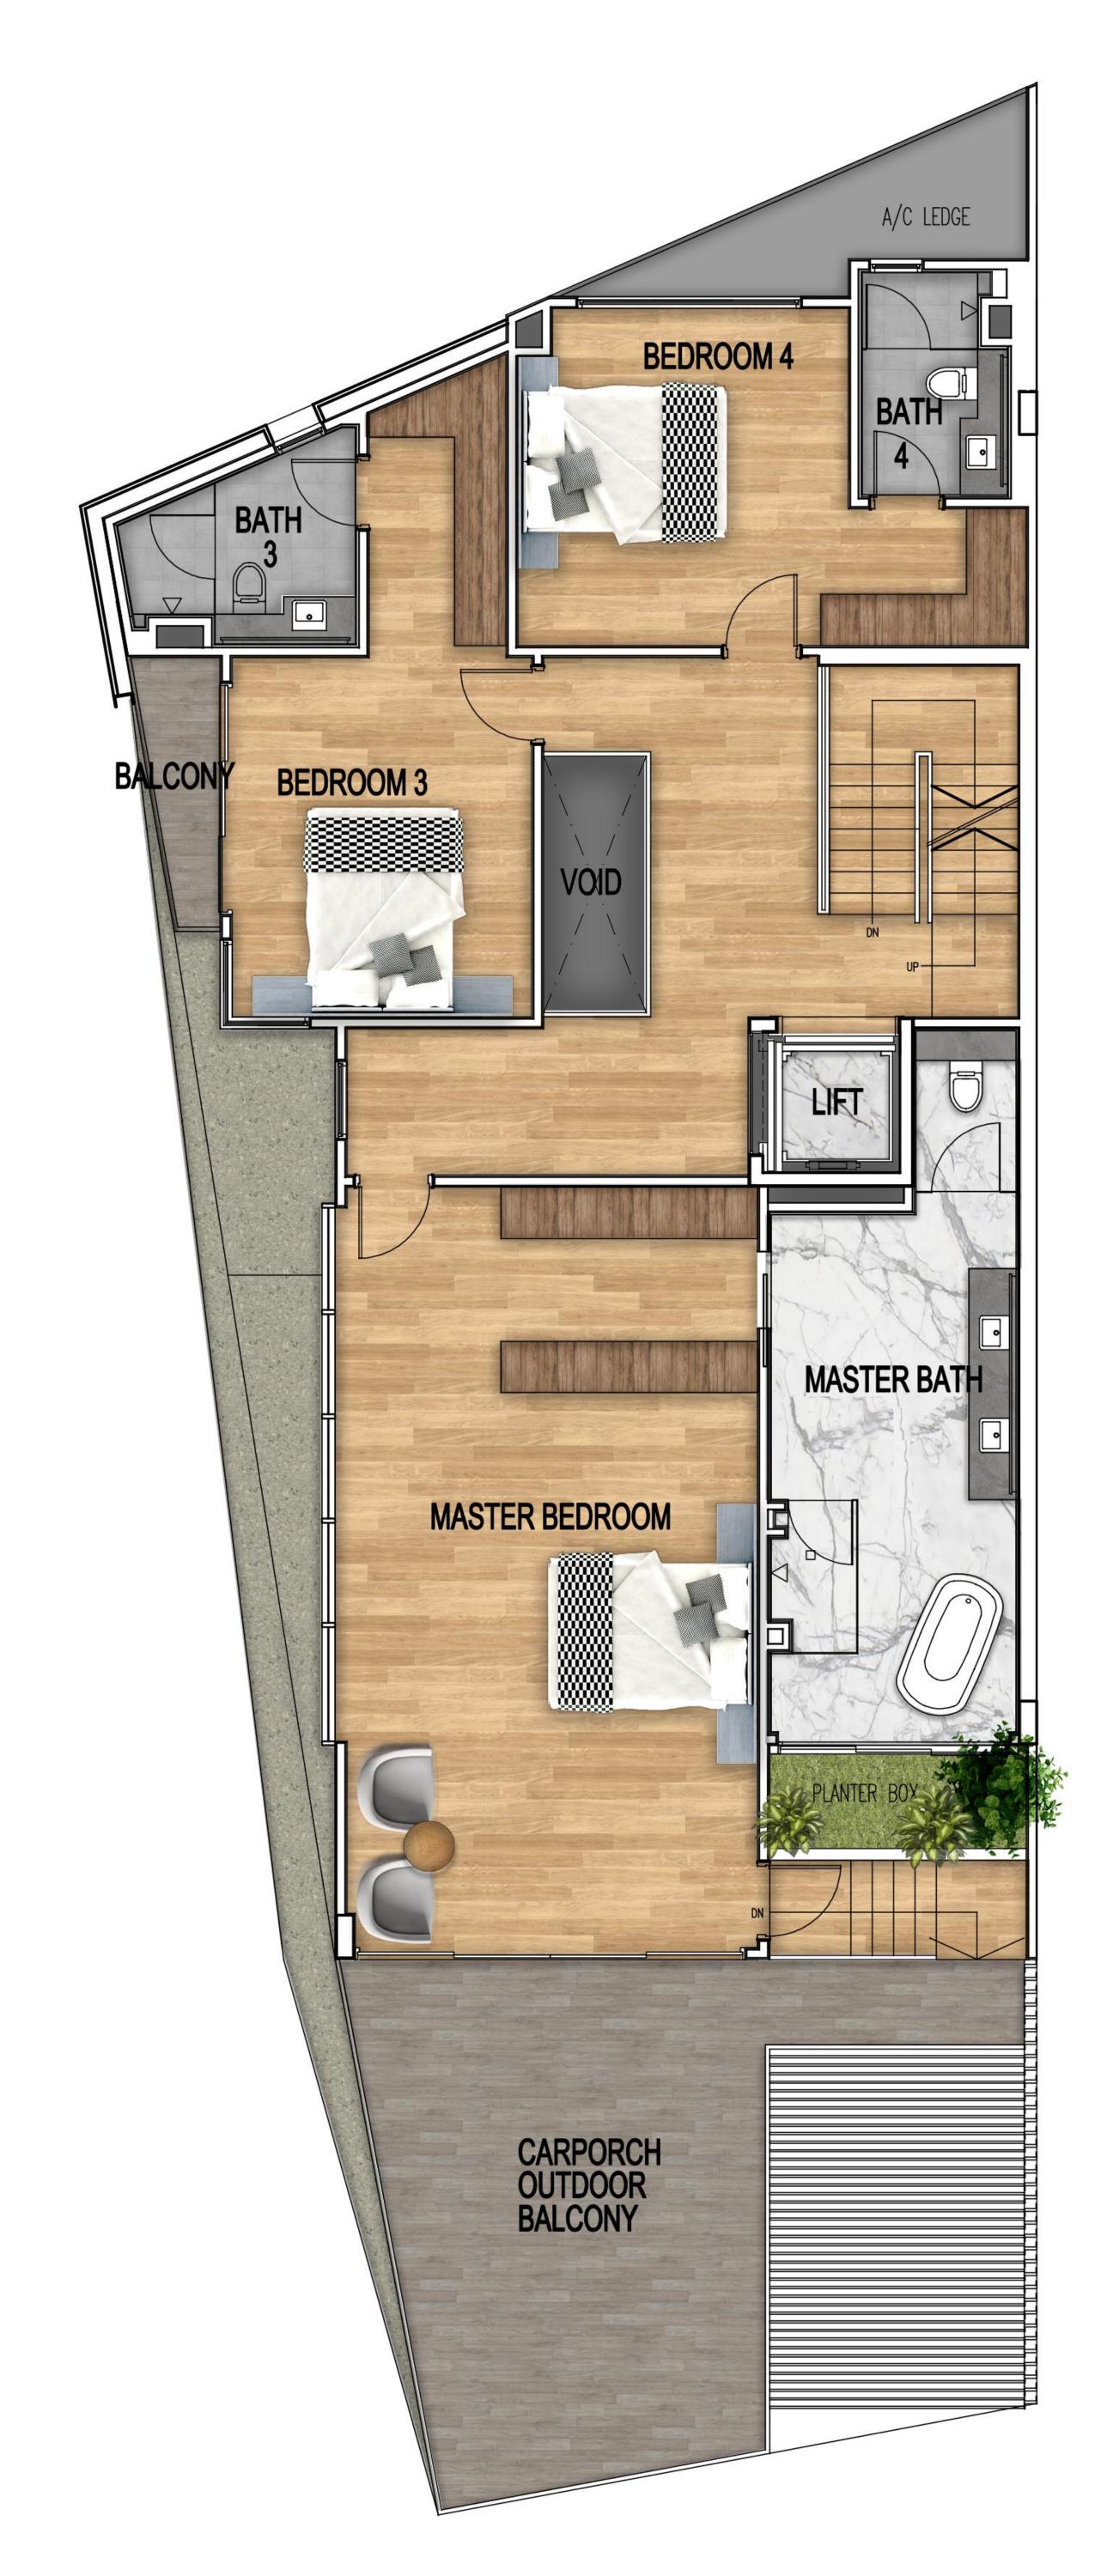

9 - 11 MINUTES TO
HEALTHCITY NOVENA
AN UPCOMING MEDICAL
HUB

SCALE 1:100 MEZZANINE FLOOR NSA= 160 SQM

2ND STOREY NSA= 209 SQM

SCALE 1:100 ATTIC LEVEL NSA= 165 SQM