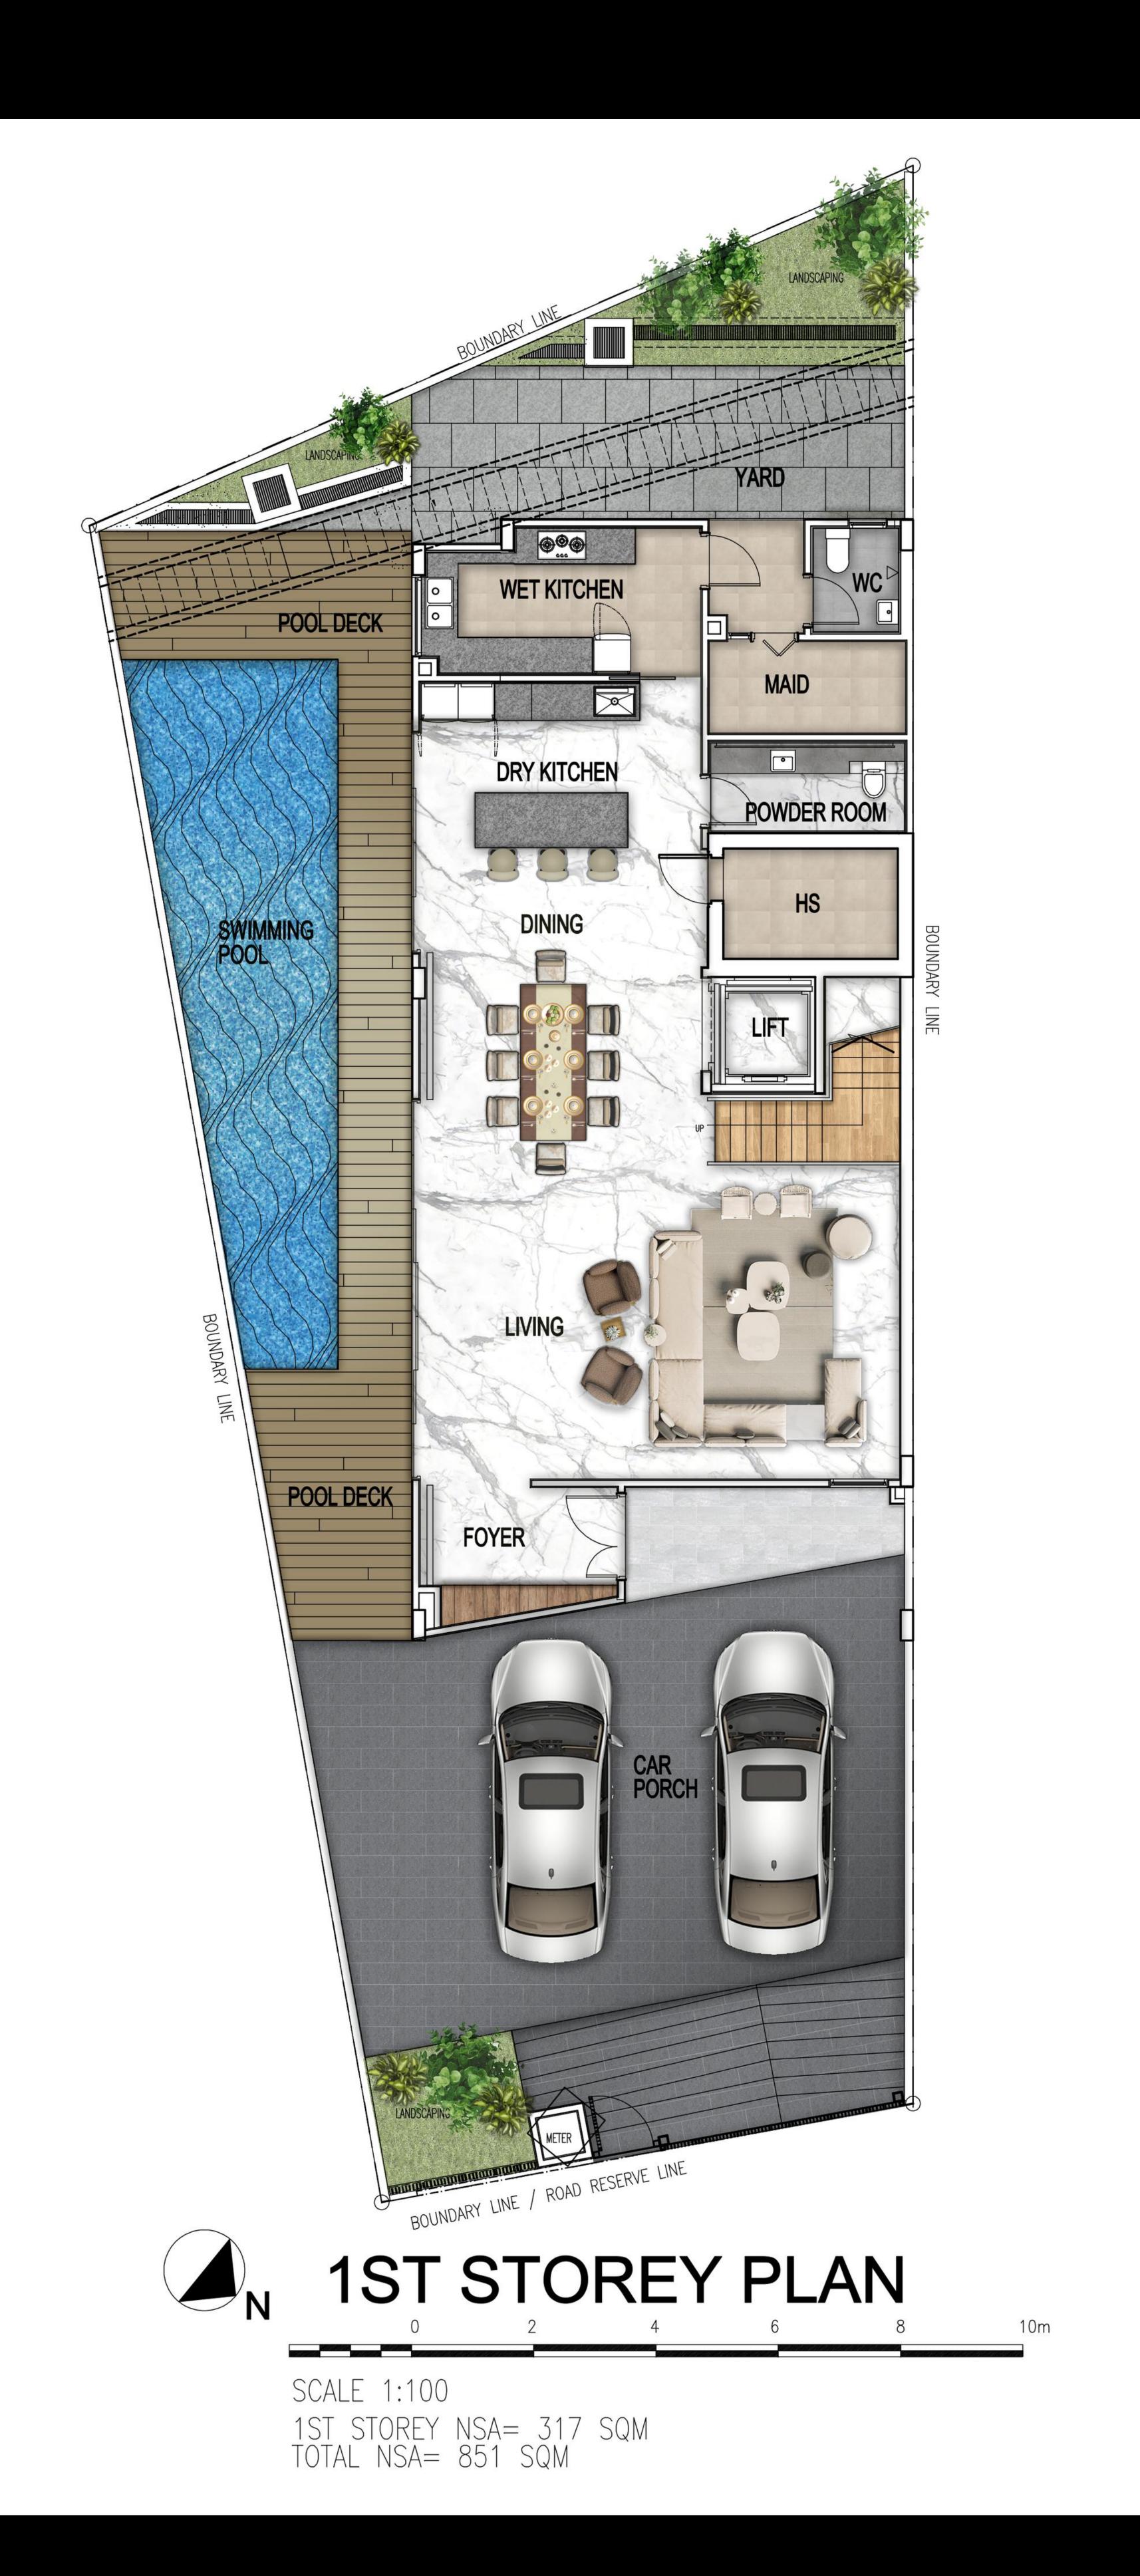

#### EXECUTIVE SUMMARY

| LOCATION      | NO. 5 Lengkok Merak, Singapore 248860                    |
|---------------|----------------------------------------------------------|
| DISTRICT      | 10                                                       |
| LAND AREA     | 336.50 sqm / 3,622 sqft                                  |
| BUILT UP AREA | 851 sqm / 9,160 sqft                                     |
| TENURE        | Freehold                                                 |
| EST T.O.P     | 4th Quarter 2022                                         |
| PROJECT       | A 2 Storey Semi - Detached                               |
| DESCRIPTION   | with a Mezzanine<br>Attic, Pool and Lift                 |
| LAYOUT        | Parks 3 Cars                                             |
| DESCRIPTION   | 1 Powder Room<br>6 Ensuite Bedrooms<br>Dry & Wet Kitchen |
|               |                                                          |