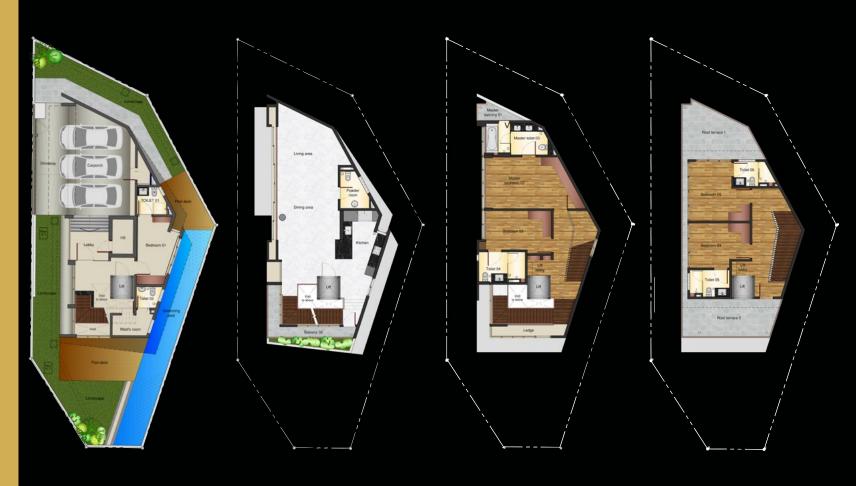

## Floor Plan

1st Storey (192 sqm / 2066 sqft)

2rd Storey (125 sqm / 1345 sqft)

3rd Storey (109 sqm / 1171 sqft)

Attic (111 sqm / 1198 sqft)