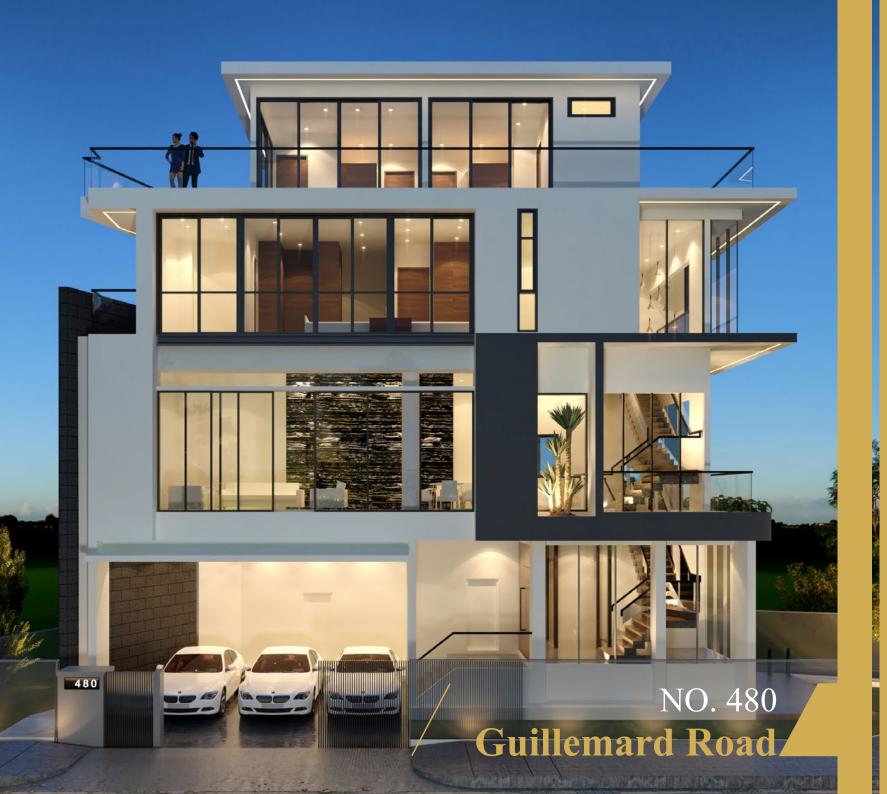

## Executive Summary

| Location                   | No. 480 Guillemard Road Singapore 399851                                                                                                                                                                 |
|----------------------------|----------------------------------------------------------------------------------------------------------------------------------------------------------------------------------------------------------|
| District                   | 15                                                                                                                                                                                                       |
| Site Area                  | 256 sqm / 2756 sqft                                                                                                                                                                                      |
| Tenure                     | Freehold                                                                                                                                                                                                 |
| Estimated T.O.P            | 3 <sup>rd</sup> Quarter 2020                                                                                                                                                                             |
| Project Description        | 3 Storey Detached with an Attic                                                                                                                                                                          |
|                            | Swimming Pool and Lift                                                                                                                                                                                   |
| Layout Description         | 3 Carpark Lots                                                                                                                                                                                           |
|                            | 1 Powder Room                                                                                                                                                                                            |
|                            | 5 Bedrooms with attached Bathrooms                                                                                                                                                                       |
|                            | 1 Maid's Room with attached Bathroom                                                                                                                                                                     |
| Transportation             | Paya Lebar MRT (Bus 7, 7A, 70, 70M, 197)                                                                                                                                                                 |
| Nearby Shopping Centres    | Singpost Centre                                                                                                                                                                                          |
|                            | Paya Lebar Square                                                                                                                                                                                        |
|                            | Paya Lebar Quarter                                                                                                                                                                                       |
|                            | KINEX                                                                                                                                                                                                    |
|                            | City Plaza                                                                                                                                                                                               |
| Groceries and Supermarkets | NTUC FairPrice (Singpost Centre), Giant (Paya Lebar Square)                                                                                                                                              |
| Primary Schools            | Kong Hwa School, Haig Girls' School                                                                                                                                                                      |
|                            | Tanjong Katong Primary School, Geylang Methodist School (Primary)                                                                                                                                        |
| Secondary Schools          | Manjusri Secondary, Chung Cheng High School, Tanjong Katong<br>Secondary, Broadrick Secondary School, Tanjong Katong Girls' School,<br>Macpherson Secondary School, Geylang Methodist School (Secondary) |