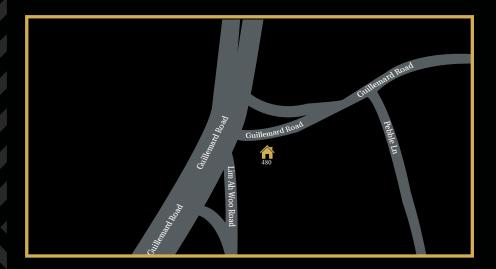

## Executive Summary

| Location                   | No. 480 Guillemard Road Singapore 399851                                                                                                                                                                 |
|----------------------------|----------------------------------------------------------------------------------------------------------------------------------------------------------------------------------------------------------|
| District                   | 15                                                                                                                                                                                                       |
| Site Area                  | 256 sqm / 2756 sqft                                                                                                                                                                                      |
| Tenure                     | Freehold                                                                                                                                                                                                 |
| Estimated T.O.P            | 3 <sup>rd</sup> Quarter 2020                                                                                                                                                                             |
| Project Description        | 3 Storey Detached with an Attic                                                                                                                                                                          |
|                            | Swimming Pool and Lift                                                                                                                                                                                   |
| Layout Description         | 3 Carpark Lots                                                                                                                                                                                           |
|                            | 1 Powder Room                                                                                                                                                                                            |
|                            | 5 Bedrooms with attached Bathrooms                                                                                                                                                                       |
|                            | 1 Maid's Room with attached Bathroom                                                                                                                                                                     |
| Transportation             | Paya Lebar MRT (Bus 7, 7A, 70, 70M, 197)                                                                                                                                                                 |
| Nearby Shopping Centres    | Singpost Centre                                                                                                                                                                                          |
|                            | Paya Lebar Square                                                                                                                                                                                        |
|                            | Paya Lebar Quarter                                                                                                                                                                                       |
|                            | KINEX                                                                                                                                                                                                    |
|                            | City Plaza                                                                                                                                                                                               |
| Groceries and Supermarkets | NTUC FairPrice (Singpost Centre), Giant (Paya Lebar Square)                                                                                                                                              |
| Primary Schools            | Kong Hwa School, Haig Girls' School                                                                                                                                                                      |
|                            | Tanjong Katong Primary School, Geylang Methodist School (Primary)                                                                                                                                        |
| Secondary Schools          | Manjusri Secondary, Chung Cheng High School, Tanjong Katong<br>Secondary, Broadrick Secondary School, Tanjong Katong Girls' School,<br>Macpherson Secondary School, Geylang Methodist School (Secondary) |