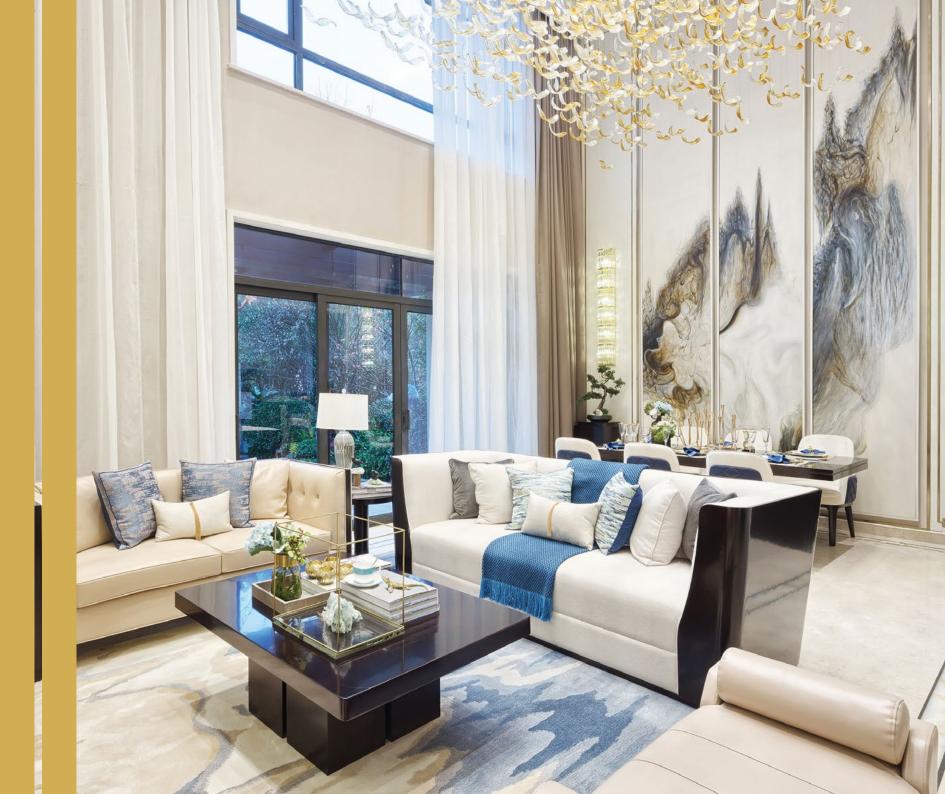

## Specifications

| Foundation                       | Foundation system to engineer design                                                                                                     |
|----------------------------------|------------------------------------------------------------------------------------------------------------------------------------------|
| Super Structure                  | Reinforced concrete beam and slab system and/or structural steel                                                                         |
| Walls                            | Masonry walls for both external and internal                                                                                             |
| Roofs                            | Reinforced concrete flat roof / metal roof with complete system                                                                          |
| Waterproofing                    | Approved waterproofing system with warranty at wet area                                                                                  |
| Ceiling                          | Fibrous ceiling board with emulsion paint finish at<br>following areas: Living, dining and bedroom, Bathroom,<br>powder room and kitchen |
| External Wall Finishes:          |                                                                                                                                          |
| Yard, Car-Porch, Balcony         | Plaster and Painted                                                                                                                      |
| Boundary Wall                    | Plaster and Painted                                                                                                                      |
| Internal Wall Finishes:          |                                                                                                                                          |
| Living Dining, Utility room,     | Plaster / Skim Coat with Emulsion paint                                                                                                  |
| Household shelter, and Bedroom   |                                                                                                                                          |
| Wet Kitchen and Bathroom         | Ceramic / Homogenous Tiles                                                                                                               |
| Bathroom feature (If applicable) | Homogenous Tiles / Granite                                                                                                               |
| Master Bathroom                  | Marble Tiles                                                                                                                             |
| Windows                          | Powder coated aluminium framed comes with float / tempered / laminated glass where appropriate                                           |
| Gate                             | Remoted controlled swing / sliding gate with side gate                                                                                   |
| Doors                            | Timber door with veneer finish and necessary ironmongeries                                                                               |
| Shower Screen                    | Tempered glass shower screen with necessary ironmongeries and fitting                                                                    |
| Carpentry:                       |                                                                                                                                          |
| Wardrobe                         | Customise built in wardrobe with drawers and necessary fittings in laminate finish                                                       |
| Vanity Cabinet                   | Customise Built in Cabinet and Mirror                                                                                                    |

| Kitchen Carpentry                  | <ul> <li>Customise built in wooden cabinet with soft<br/>closing mechanism for drawer and doors for<br/>both dry and wet kitchen</li> <li>Counter top with sink and tap provided</li> </ul> |
|------------------------------------|---------------------------------------------------------------------------------------------------------------------------------------------------------------------------------------------|
| Sanitary Fitting Provision:        |                                                                                                                                                                                             |
| Provision of the following fitting | Wash basin and Mixer tap                                                                                                                                                                    |
|                                    | Pedestal water closet                                                                                                                                                                       |
|                                    | Shower cubicle with shower mixer                                                                                                                                                            |
|                                    | Paper roll holder                                                                                                                                                                           |
|                                    | Hand spray gun with valve control                                                                                                                                                           |
|                                    | Bathtub (Only for master bathroom)                                                                                                                                                          |
| Electrical Provision               | • TV walls to have data, tv and electical socket                                                                                                                                            |
|                                    | • Bed side to have telephone and electrical socket                                                                                                                                          |
| Air-Conditioning                   | Inverter air-condition or split unit air conditioners to<br>living, dining and bedrooms with conceal or boxed up<br>ducting works                                                           |
| Water Heater                       | 1 Storage heater for bathroom                                                                                                                                                               |
| Passenger Lift                     | Home Elevator                                                                                                                                                                               |
| Landscape                          | Top Soil with Landscaping                                                                                                                                                                   |
| Internal Floor Finishes:           | Skirting to be provided and to match the floor finish                                                                                                                                       |
| Living, Dining, Powder room        | Marble                                                                                                                                                                                      |
| Utility and Bathroom               | Homogenous Tiles                                                                                                                                                                            |
| Staircase Steps                    | Parquet / Solid Timber                                                                                                                                                                      |
| Staircase Landing                  | Granite / Parquet                                                                                                                                                                           |
| Household Shelter                  | Homogenous Tiles                                                                                                                                                                            |
| Bedroom and Family Area            | Parquet Flooring                                                                                                                                                                            |