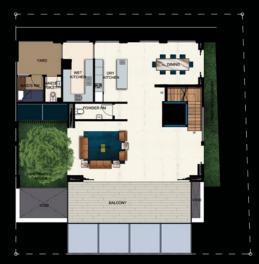

## Floor Plan

Basement (77 sqm / 829 sqft)

1st Storey (243 sqm / 2616 sqft)

2rd Storey (200 sqm / 2153 sqft)

3rd Storey (155 sqm / 1668 sqft)

Attic (147 sqm / 1582sqft)