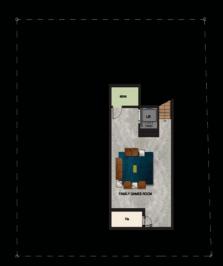

## Floor Plan

Basement (77 sqm / 829 sqft)

1st Storey (243 sqm / 2616 sqft)

2rd Storey (200 sqm / 2153 sqft)

3rd Storey (155 sqm / 1668 sqft)

Attic (147 sqm / 1582sqft)