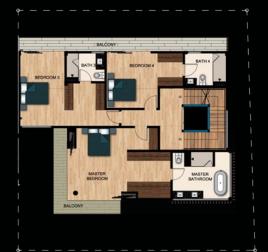

## Floor Plan

Basement (77 sqm / 829 sqft)

1st Storey (243 sqm / 2616 sqft)

2rd Storey (200 sqm / 2153 sqft)

3rd Storey (155 sqm / 1668 sqft)

Attic (147 sqm / 1582sqft)