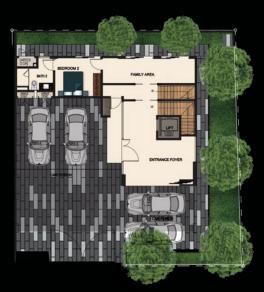

## Floor Plan

Basement (77 sqm / 829 sqft)

1st Storey (243 sqm / 2616 sqft)

2rd Storey (200 sqm / 2153 sqft)

3rd Storey (155 sqm / 1668 sqft)

Attic (147 sqm / 1582sqft)