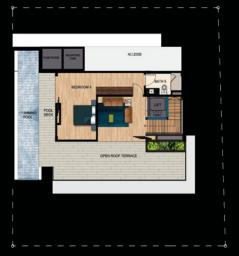

## Floor Plan

Basement (77 sqm / 829 sqft)

1st Storey (243 sqm / 2616 sqft)

2rd Storey (200 sqm / 2153 sqft)

3rd Storey (155 sqm / 1668 sqft)

Attic (147 sqm / 1582sqft)