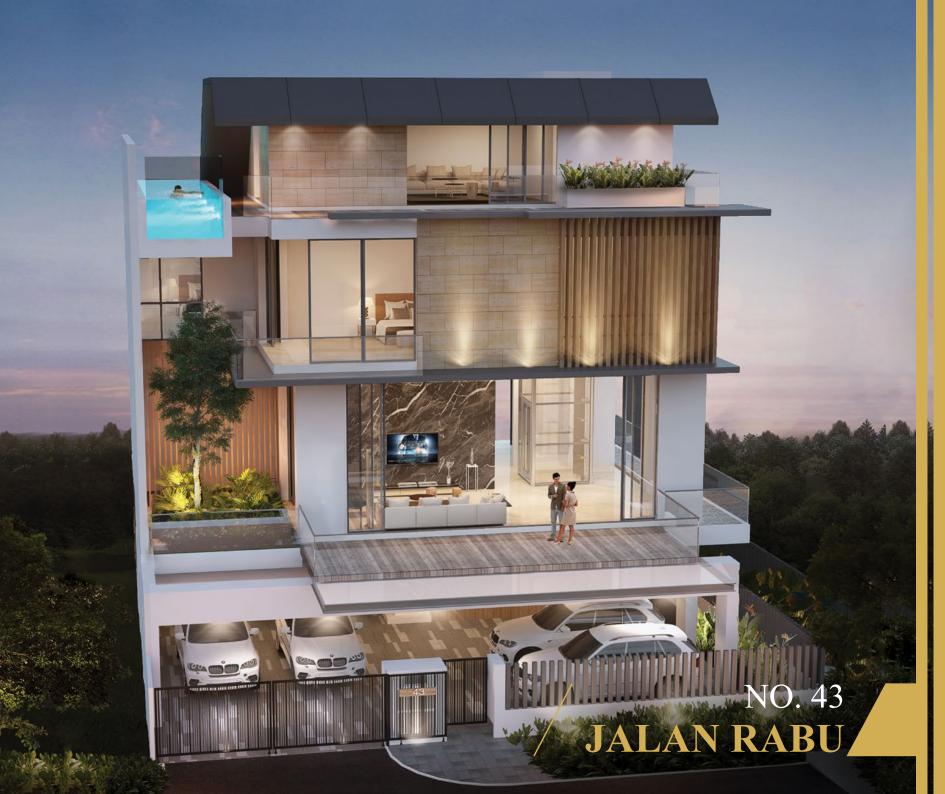

## Executive Summary

| Location                       | No. 43 Jalan Rabu, Singapore 577059                                                                                                     |
|--------------------------------|-----------------------------------------------------------------------------------------------------------------------------------------|
| District                       | 20                                                                                                                                      |
| Site Area                      | 321 sqm / 3461 sqft                                                                                                                     |
| Tenure                         | Freehold                                                                                                                                |
| Estimated T.O.P                | 4th Quarter 2020                                                                                                                        |
| <b>Project Description</b>     | 3 Storey Corner Terrace with an Attic, Swimming Pool, Basement and Lift                                                                 |
| Layout Description             | 4 Carpark Lots                                                                                                                          |
|                                | 1 Powder Room                                                                                                                           |
|                                | 5 Bedrooms with attached Bathrooms                                                                                                      |
|                                | 1 Maid's Room with unattached Bathroom                                                                                                  |
| Transportation                 | Marymount MRT (Bus 54, 74, 74E, 410, 410W, 851, 852)                                                                                    |
| <b>Nearby Shopping Centres</b> | Thomson Plaza                                                                                                                           |
|                                | Junction 8 Shopping Centre                                                                                                              |
| Groceries and Supermarkets     | Fairprice Finest (Thomson Plaza), Fairprice Finest (Junction 8), Sheng Siong Supermarket (Thomson Imperial Court)                       |
| Primary Schools                | Ai Tong School, Guangyang Primary School, Marymount Convent School                                                                      |
| Secondary Schools              | Raffles Girls' School, Beatty Secondary School, Whitley Secondary School<br>Raffles Institution (Secondary), Guangyang Secondary School |
| Junior College                 | Catholic High School, Raffles Institution (Junior College)                                                                              |
|                                |                                                                                                                                         |